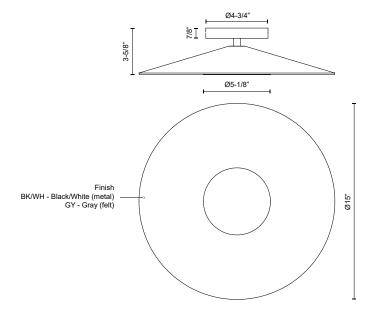

## **SPECIFICATION DETAILS**

\* For custom options, consult factory for details.

| <b>Fixture Dimensions</b> | D15" x E3-5/8"                                             |
|---------------------------|------------------------------------------------------------|
| Light Source              | AC LED Module                                              |
| Wattage                   | 12W                                                        |
| Total Lumens              | 1015lm                                                     |
| Delivered Lumens          | BK/WH-469Im                                                |
| Voltage                   | 120V                                                       |
| Color Temperature         | 3000K                                                      |
| CRI (Ra)                  | 90CRI                                                      |
| Optional Color Temps      | 2700K - 5000K Available, Minimum Order Quantities<br>Apply |
| LED Rated Life            | 50,000 hours                                               |
| Dimming                   | 100% - 10%, ELV Dimmer (Not Included)                      |
| Diffuser Details          | Frosted acrylic diffuser                                   |
| Shade Details             | Spun Aluminum or Felt Shade                                |
| Location                  | Dry                                                        |
| Warranty                  | 5 Years                                                    |
| Mounting Style            | All Orientation; Ceiling and Wall;                         |
| <b>Canopy Dimensions</b>  | D4-3/4" x E7/8"                                            |
|                           |                                                            |