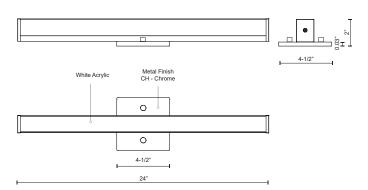

## **SPECIFICATION DETAILS**

\* For custom options, consult factory for details.

| Fixture Dimensions   | W24" x H4-1/2" x E2"                                       |
|----------------------|------------------------------------------------------------|
| Light Source         | AC LED Module                                              |
| Wattage              | 31W                                                        |
| Total Lumens         | 2400lm                                                     |
| Delivered Lumens     | CH-1457lm                                                  |
| Voltage              | 120V                                                       |
| Color Temperature    | 3000K                                                      |
| CRI (Ra)             | 90CRI                                                      |
| Optional Color Temps | 2700K - 5000K Available, Minimum Order Quantities<br>Apply |
| LED Rated Life       | 50,000 hours                                               |
| Dimming              | 100% - 10%, ELV Dimmer (Not Included)                      |
| Diffuser Details     | White Acrylic Diffuser                                     |
| ADA Compliant        | Yes                                                        |
| Location             | Damp                                                       |
| Compliance           | ADA                                                        |
| Warranty             | 5 Years                                                    |
| Mounting Style       | All Orientation; Wall;                                     |
| Canopy Dimensions    | W4-1/2" x H4-1/2" x E1/2"                                  |
| Finish Option(s)     | Chrome                                                     |
|                      |                                                            |