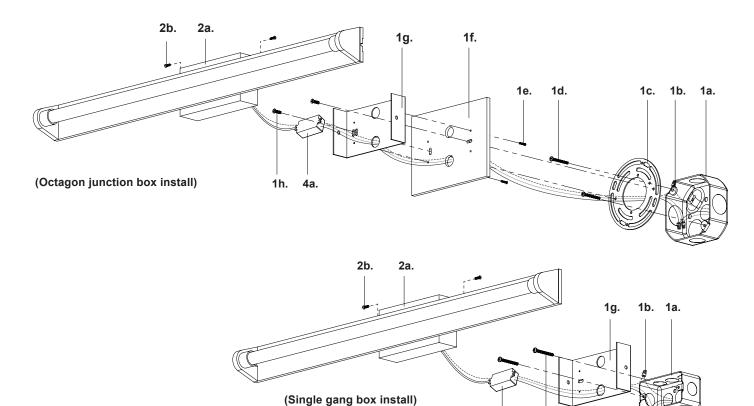

## (Octagon junction box install)

- 1. Remove the fixture from its original packaging. Next, remove the mounting plate (1g) from the canopy (2a) by removing canopy screws (2b)
- 2. Secure the universal mounting plate (1c) to the electrical junction box (1a) with junction box screws (1d) provided in the hardware package. Secure backplate (1f) to mounting plate (1g) with screws (1e). Attach backplate (1f) and mounting plate (1g) assembly to universal mounting plate (1c) with screws (1h)
- **3.** Make proper electrical connections (black to hot "L", white to neutral "N", ground to "GND") with wire nuts (1b) provided in hardware package and place driver (4a) inside canopy (2a)
- 4. Attach the canopy (2a) to mounting plate (1g) and secure with canopy screws (2b)

### (Single gang box install)

- 1. Remove the fixture from its original packaging. Next, remove the mounting plate (1g) from the canopy (2a) by removing canopy screws (2b)
- 2. Secure the mounting plate (1g) to the electrical junction box (1a) with junction box screws (1d) provided in the hardware package
- **3.** Make proper electrical connections (black to hot "L", white to neutral "N", ground to "GND") with wire nuts (1b) provided in hardware package and place driver (4a) inside canopy (2a)
- 4. Attach the canopy (2a) to the mounting plate (1g) and secure with canopy screws (2b)