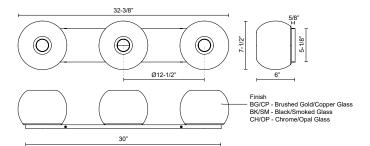

## **SPECIFICATION DETAILS**

\* For custom options, consult factory for details.

| Fixture Dimensions     | W32-3/8" x H7-1/2" x E6"                                                  |
|------------------------|---------------------------------------------------------------------------|
| Lamp Type              | Incandescent, A15, Medium Base                                            |
| Wattage                | 3 x 60W                                                                   |
| Voltage                | 120V                                                                      |
| Glass Details          | Transition Copper Glass, Transition Smoked Glass or Transition Opal Glass |
| Location               | Damp                                                                      |
| Bulbs Included         | No                                                                        |
| Warranty               | 5 Years                                                                   |
| Illumination Direction | Front                                                                     |
| Mounting Style         | All Orientation                                                           |
| Canopy Dimensions      | L30 x H5-1/8" x E5/8"                                                     |