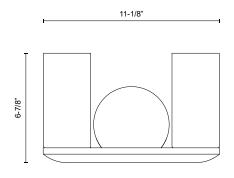

## **SPECIFICATION DETAILS**

 $\ensuremath{^{\star}}$  For custom options, consult factory for details.

| Fixture Dimensions     | W11-1/8" x H6-7/8" x E3-7/8"                               |
|------------------------|------------------------------------------------------------|
| Light Source           | AC LED Module                                              |
| Wattage                | 11W                                                        |
| Total Lumens           | 850lm                                                      |
| Delivered Lumens       | 460lm*                                                     |
| Voltage                | 120V                                                       |
| Color Temperature      | 3000K                                                      |
| CRI (Ra)               | 90CRI                                                      |
| Optional Color Temps   | 2700K - 5000K Available, Minimum Order Quantities<br>Apply |
| LED Rated Life         | 50,000 hours                                               |
| Dimming                | 100% - 10%, ELV Dimmer (Not Included)                      |
| Diffuser Details       | White Diffuser (interior)                                  |
| Glass Details          | Clear Glass (exterior)                                     |
| ADA Compliant          | Yes                                                        |
| Location               | Damp                                                       |
| Compliance             | ADA                                                        |
| Warranty               | 5 Years                                                    |
| Illumination Direction | Up or Down                                                 |
| Mounting Style         | Up or Down                                                 |
| Canopy Dimensions      | W5" x H5" x E5/8"                                          |