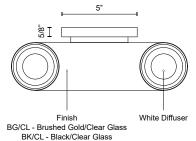

VL53511-BK/CL Black/Clear

VL53511-BG/CL Brushed Gold/Clear

## **SPECIFICATION DETAILS**

 $\ensuremath{^{\star}}$  For custom options, consult factory for details.

| Fixture Dimensions     | W11-1/8" x H6-7/8" x E3-7/8"                               |
|------------------------|------------------------------------------------------------|
| Light Source           | AC LED Module                                              |
| Wattage                | 11W                                                        |
| Total Lumens           | 850lm                                                      |
| Delivered Lumens       | 460lm*                                                     |
| Voltage                | 120V                                                       |
| Color Temperature      | 3000K                                                      |
| CRI (Ra)               | 90CRI                                                      |
| Optional Color Temps   | 2700K - 5000K Available, Minimum Order Quantities<br>Apply |
| LED Rated Life         | 50,000 hours                                               |
| Dimming                | 100% - 10%, ELV Dimmer (Not Included)                      |
| Diffuser Details       | White Diffuser (interior)                                  |
| Glass Details          | Clear Glass (exterior)                                     |
| ADA Compliant          | Yes                                                        |
| Location               | Damp                                                       |
| Compliance             | ADA                                                        |
| Warranty               | 5 Years                                                    |
| Illumination Direction | Up or Down                                                 |
| Mounting Style         | Up or Down                                                 |
| Canopy Dimensions      | W5" x H5" x E5/8"                                          |