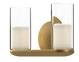

## **DESCRIPTION**

If warm candlelight is what you re after, look no further than the Birch Collection. Clear glass cylinders with frosted glass diffusers give the distinguished look of soft, lit candles for a clean, romantic feel that plays well in various spaces. Available in Brushed Gold or Powder-Coated Black

VL53511-BK/CL Black/Clear

VL53511-BG/CL Brushed Gold/Clear