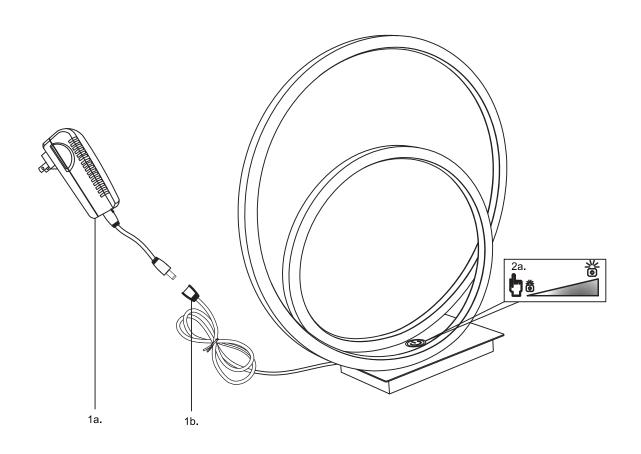

Technical Support: 1-855-855-8926

1. Connect the cables (1a) and (1b). Use the switch (2a) to turn ON/OFF the light, hold the switch to dim up the light.

2. Enjoy the fixture.