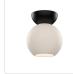

## SEMI FLUSH

SF59706-BG/OP Brushed Gold/Opal Glass

SF59706-BK/OP Black/Opal Glass

SF59706-BK/SM Black/Smoked

## **DESCRIPTION**

The Arcadia Collection offers a trendy lighting design without all the frills. Depending on what style you're looking to achieve, the elegant sphere shades are available in soft, pleasant opal, or dramatic smoked glass. Each piece of the Arcadia family is available in a Powder-Coated Black or Brushed Gold finish