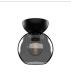

## SEMI FLUSH

SF59706-BG/OP Brushed Gold/Opal Glass

SF59706-BK/OP Black/Opal Glass

SF59706-BK/SM Black/Smoked

## **DESCRIPTION**

The Arcadia Collection offers a trendy lighting design without all the frills. Depending on what style you're looking to achieve, the elegant sphere shades are available in soft, pleasant opal, or dramatic smoked glass. Each piece of the Arcadia family is available in a Powder-Coated Black or Brushed Gold finish