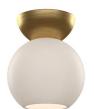

## SEMI FLUSH

SF59706-BG/OP Brushed Gold/Opal Glass

SF59706-BK/OP Black/Opal Glass

SF59706-BK/SM Black/Smoked

## **DESCRIPTION**

The Arcadia Collection offers a trendy lighting design without all the frills. Depending on what style you're looking to achieve, the elegant sphere shades are available in soft, pleasant opal, or dramatic smoked glass. Each piece of the Arcadia family is available in a Powder-Coated Black or Brushed Gold finish