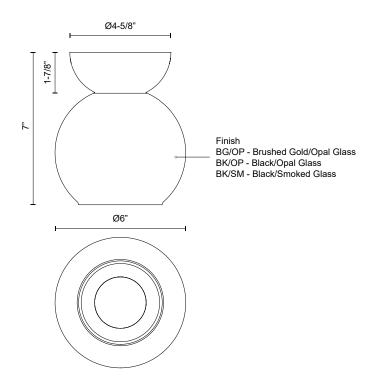

## SPECIFICATION DETAILS

 $\ensuremath{^{\star}}$  For custom options, consult factory for details.

| Fixture Dimensions     | D6" x H7"                      |
|------------------------|--------------------------------|
| Lamp Type              | Incandescent, A19, Medium Base |
| Wattage                | 1 x 60W                        |
| Voltage                | 120V                           |
| Glass Details          | Opal Glass or Smoked Glass     |
| Location               | Dry                            |
| Bulbs Included         | No                             |
| Warranty               | 5 Years                        |
| Illumination Direction | Down                           |
|                        |                                |