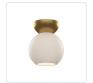

## SEMI FLUSH

SF59706-BG/OP Brushed Gold/Opal Glass

SF59706-BK/OP Black/Opal Glass

SF59706-BK/SM Black/Smoked

## **DESCRIPTION**

The Arcadia Collection offers a trendy lighting design without all the frills. Depending on what style you're looking to achieve, the elegant sphere shades are available in soft, pleasant opal, or dramatic smoked glass. Each piece of the Arcadia family is available in a Powder-Coated Black or Brushed Gold finish