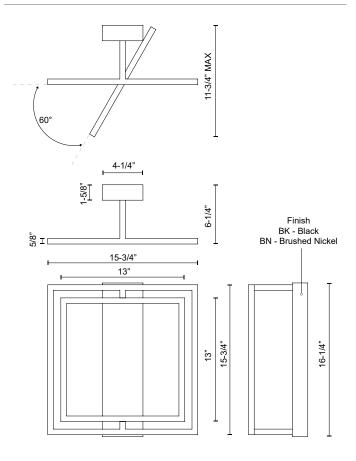

## **SPECIFICATION DETAILS**

\* For custom options, consult factory for details.

| Fixture Dimensions   | L15-3/4" x W15-3/4" x H6-1/4"                              |
|----------------------|------------------------------------------------------------|
| Light Source         | LED with DC Driver                                         |
| Wattage              | 47W                                                        |
| Total Lumens         | 3995lm                                                     |
| Delivered Lumens     | 1645lm*                                                    |
| Voltage              | 120V                                                       |
| Color Temperature    | 3000K                                                      |
| CRI (Ra)             | 90CRI                                                      |
| Optional Color Temps | 2700K - 5000K Available, Minimum Order Quantities<br>Apply |
| LED Rated Life       | 50,000 hours                                               |
| Dimming              | 100% - 10%, TRIAC or ELV Dimmer (Not Included)             |
| Diffuser Details     | Frosted acrylic diffuser                                   |
| Location             | Dry                                                        |
| Warranty             | 5 Years                                                    |
| Mounting Style       | All Orientation; Ceiling and Wall;                         |
| Canopy Dimensions    | L16-1/4" x W4-1/4" x H1-5/8"                               |