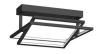

## **FLUSH MOUNT**

Brushed Nickel

SF16316-BK Black

## **SPECIFICATION DETAILS**

\* For custom options, consult factory for details.

| Fixture Dimensions   | L15-3/4" x W15-3/4" x H6-1/4"                              |
|----------------------|------------------------------------------------------------|
| Light Source         | LED with DC Driver                                         |
| Wattage              | 47W                                                        |
| Total Lumens         | 3995lm                                                     |
| Delivered Lumens     | 1645lm*                                                    |
| Voltage              | 120V                                                       |
| Color Temperature    | 3000K                                                      |
| CRI (Ra)             | 90CRI                                                      |
| Optional Color Temps | 2700K - 5000K Available, Minimum Order Quantities<br>Apply |
| LED Rated Life       | 50,000 hours                                               |
| Dimming              | 100% - 10%, TRIAC or ELV Dimmer (Not Included)             |
| Diffuser Details     | Frosted acrylic diffuser                                   |
| Location             | Dry                                                        |
| Warranty             | 5 Years                                                    |
| Mounting Style       | All Orientation; Ceiling and Wall;                         |
| Canopy Dimensions    | L16-1/4" x W4-1/4" x H1-5/8"                               |

## **DESCRIPTION**

Mondrian series is composed from numerous rectilinear frames of light. The illuminated borders surrounding an open central void create an illusion of levitation. The airy design and negative space allow the fixture to visually blend into the environment. High-quality finish and simple forms coalesce in the elegant new product.