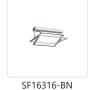

## **FLUSH MOUNT**

Brushed Nickel

SF16316-BK Black

## **SPECIFICATION DETAILS**

\* For custom options, consult factory for details.

| Fixture Dimensions   | L15-3/4" x W15-3/4" x H6-1/4"                              |
|----------------------|------------------------------------------------------------|
| Light Source         | LED with DC Driver                                         |
| Wattage              | 47W                                                        |
| Total Lumens         | 3995lm                                                     |
| Delivered Lumens     | 1645lm*                                                    |
| Voltage              | 120V                                                       |
| Color Temperature    | 3000K                                                      |
| CRI (Ra)             | 90CRI                                                      |
| Optional Color Temps | 2700K - 5000K Available, Minimum Order Quantities<br>Apply |
| LED Rated Life       | 50,000 hours                                               |
| Dimming              | 100% - 10%, TRIAC or ELV Dimmer (Not Included)             |
| Diffuser Details     | Frosted acrylic diffuser                                   |
| Location             | Dry                                                        |
| Warranty             | 5 Years                                                    |
| Mounting Style       | All Orientation; Ceiling and Wall;                         |
| Canopy Dimensions    | L16-1/4" x W4-1/4" x H1-5/8"                               |

## **DESCRIPTION**

Mondrian series is composed from numerous rectilinear frames of light. The illuminated borders surrounding an open central void create an illusion of levitation. The airy design and negative space allow the fixture to visually blend into the environment. High-quality finish and simple forms coalesce in the elegant new product.