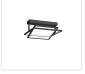

## **FLUSH MOUNT**

Brushed Nickel

SF16316-BK Black

## **SPECIFICATION DETAILS**

\* For custom options, consult factory for details.

| Fixture Dimensions   | L15-3/4" x W15-3/4" x H6-1/4"                              |
|----------------------|------------------------------------------------------------|
| Light Source         | LED with DC Driver                                         |
| Wattage              | 47W                                                        |
| Total Lumens         | 3995lm                                                     |
| Delivered Lumens     | 1645lm*                                                    |
| Voltage              | 120V                                                       |
| Color Temperature    | 3000K                                                      |
| CRI (Ra)             | 90CRI                                                      |
| Optional Color Temps | 2700K - 5000K Available, Minimum Order Quantities<br>Apply |
| LED Rated Life       | 50,000 hours                                               |
| Dimming              | 100% - 10%, TRIAC or ELV Dimmer (Not Included)             |
| Diffuser Details     | Frosted acrylic diffuser                                   |
| Location             | Dry                                                        |
| Warranty             | 5 Years                                                    |
| Mounting Style       | All Orientation; Ceiling and Wall;                         |
| Canopy Dimensions    | L16-1/4" x W4-1/4" x H1-5/8"                               |

## **DESCRIPTION**

Mondrian series is composed from numerous rectilinear frames of light. The illuminated borders surrounding an open central void create an illusion of levitation. The airy design and negative space allow the fixture to visually blend into the environment. High-quality finish and simple forms coalesce in the elegant new product.