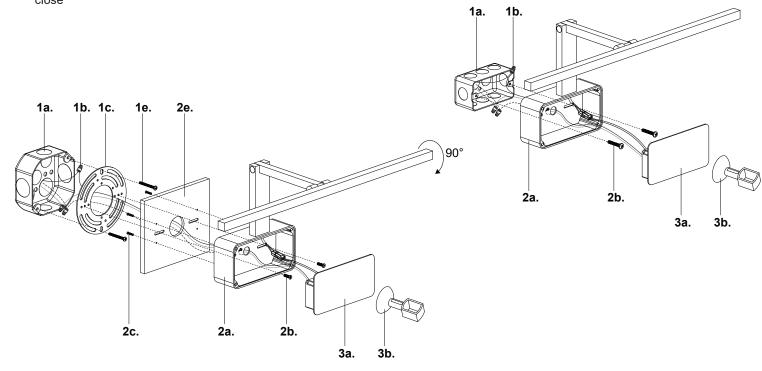

### **Octagon Junction Box Install**

- 1. Remove the fixture from its original packaging. Use suction cup (3b) to remove front face plate (3a) to access the inside of canopy (2a). Attach the cover plate (2e) to the canopy (2a) with cover plate screws (2c)
- 2. Secure the universal mounting plate (1c) to the electrical junction box (1a) with junction box screws (1e) provided in the hardware package
- Make proper electrical connections (black to hot "L", white to neutral "N", ground to "GND") with wire nuts (1b) provided in hardware package
- **4.** Install the cover plate (2e) and canopy (2a) assembly to the universal mounting plate (1c) with screws (2b)
- **5.** Attach front face plate (3a) to magnets on canopy (2a) to

### Single Gang Box Install

- 1. Remove the fixture from its original packaging. Use suction cup (3b) to remove front face plate (3a) to access the inside of canopy (2a)
- 2. Make proper electrical connections (black to hot "L", white to neutral "N", ground to "GND") with wire nuts (1b) provided in hardware package
- **3.** Attach canopy **(2a)** to the electrical junction box **(1a)** with screws **(2b)**
- 4. Attach front face plate (3a) to magnets on canopy (2a) to

Note: Universal mounting plate (1c) is not needed for single gang box installation