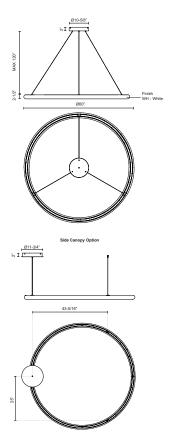

## **SPECIFICATION DETAILS**

\* For custom options, consult factory for details.

| Fixture Dimensions   | D60" x H2-1/2"                                             |
|----------------------|------------------------------------------------------------|
| Light Source         | LED with DC Driver                                         |
| Wattage              | 105W                                                       |
| Total Lumens         | 9350lm                                                     |
| Delivered Lumens     | WH-5370lm                                                  |
| Voltage              | 120V                                                       |
| Color Temperature    | 3000K                                                      |
| CRI (Ra)             | 90CRI                                                      |
| Optional Color Temps | 2700K - 5000K Available, Minimum Order Quantities<br>Apply |
| LED Rated Life       | 50,000 hours                                               |
| Diffuser Details     | White Acrylic Diffuser                                     |
| Adjustable           | Yes                                                        |
| Dimming              | 100% - 10%, TRIAC or ELV Dimmer (Not Included)             |
| Wire Length          | 120" Max                                                   |
| Location             | Dry                                                        |
| Warranty             | 5 Years                                                    |
| Canopy Dimensions    | D11-3/4" x H2"                                             |
| Finish Option(s)     | White                                                      |
| Wire Type            | Clear Coaxial Wire                                         |