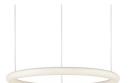

## **DESCRIPTION**

**PROJECT** 

An illuminated circumference of bright uniform light the CUMULUS MINOR is devoid of extraneous detail appearing as a single endless loop. The miniscule ovoid profile of the polymeric ring condenses the lamp assembly into a compact yet airy visual footprint, a reduced scale from the substantial CUMULUS pendant series. Available in multiple sizes.

## **SPECIFICATION DETAILS**

\* For custom options, consult factory for details.

| Fixture Dimensions   | D60" x H2-1/2"                                             |
|----------------------|------------------------------------------------------------|
| Light Source         | LED with DC Driver                                         |
| Wattage              | 105W                                                       |
| Total Lumens         | 9350lm                                                     |
| Delivered Lumens     | WH-5370lm                                                  |
| Voltage              | 120V                                                       |
| Color Temperature    | 3000K                                                      |
| CRI (Ra)             | 90CRI                                                      |
| Optional Color Temps | 2700K - 5000K Available, Minimum Order Quantities<br>Apply |
| LED Rated Life       | 50,000 hours                                               |
| Diffuser Details     | White Acrylic Diffuser                                     |
| Adjustable           | Yes                                                        |
| Dimming              | 100% - 10%, TRIAC or ELV Dimmer (Not Included)             |
| Wire Length          | 120" Max                                                   |
| Location             | Dry                                                        |
| Warranty             | 5 Years                                                    |
| Canopy Dimensions    | D11-3/4" x H2"                                             |
| Finish Option(s)     | White                                                      |
| Wire Type            | Clear Coaxial Wire                                         |