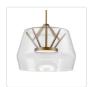

## **PENDANTS**

PD61418-CL/BK Clear/Black

PD61418-SM/BN Smoked/Brushed Nickel

PD61418-CL/VB Clear/Vintage Brass

## **DESCRIPTION**

Inspired by vintage instruments and expanding lightweight structures the Deco line is a marriage of the new and old. The LED light source is encapsulated within a slim metal disk which appears to float at the center of the geometric glass shade. Multiple thin metal points support the glass which can be easily removed for installation or cleaning. Fine brushed finishes complement the distinguished aesthetic and gracefully contrast the contemporary shade.