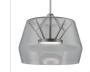

## **PENDANTS**

PD61418-CL/BK Clear/Black

PD61418-SM/BN Smoked/Brushed Nickel

PD61418-CL/VB Clear/Vintage Brass

## **DESCRIPTION**

Inspired by vintage instruments and expanding lightweight structures the Deco line is a marriage of the new and old. The LED light source is encapsulated within a slim metal disk which appears to float at the center of the geometric glass shade. Multiple thin metal points support the glass which can be easily removed for installation or cleaning. Fine brushed finishes complement the distinguished aesthetic and gracefully contrast the contemporary shade.