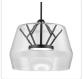

## **PENDANTS**

PD61418-CL/BK Clear/Black

PD61418-SM/BN Smoked/Brushed Nickel

PD61418-CL/VB Clear/Vintage Brass

## **DESCRIPTION**

Inspired by vintage instruments and expanding lightweight structures the Deco line is a marriage of the new and old. The LED light source is encapsulated within a slim metal disk which appears to float at the center of the geometric glass shade. Multiple thin metal points support the glass which can be easily removed for installation or cleaning. Fine brushed finishes complement the distinguished aesthetic and gracefully contrast the contemporary shade.