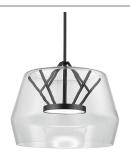

## **PENDANTS**

PD61418-CL/BK Clear/Black

PD61418-SM/BN Smoked/Brushed Nickel

PD61418-CL/VB Clear/Vintage Brass

## **DESCRIPTION**

Inspired by vintage instruments and expanding lightweight structures the Deco line is a marriage of the new and old. The LED light source is encapsulated within a slim metal disk which appears to float at the center of the geometric glass shade. Multiple thin metal points support the glass which can be easily removed for installation or cleaning. Fine brushed finishes complement the distinguished aesthetic and gracefully contrast the contemporary shade.