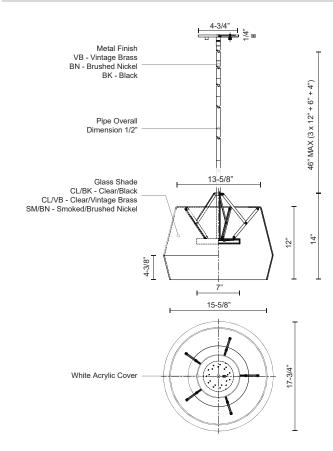

## **SPECIFICATION DETAILS**

\* For custom options, consult factory for details.

| Fixture Dimensions   | D17-3/4" x H14"                                            |
|----------------------|------------------------------------------------------------|
| Light Source         | AC LED Module                                              |
| Wattage              | 29W                                                        |
| Total Lumens         | 2500lm                                                     |
| Delivered Lumens     | CL/VB-1618lm                                               |
| Voltage              | 120V                                                       |
| Color Temperature    | 3000K                                                      |
| CRI (Ra)             | 90CRI                                                      |
| Optional Color Temps | 2700K - 5000K Available, Minimum Order Quantities<br>Apply |
| LED Rated Life       | 50,000 hours                                               |
| Dimming              | 100% - 10%, ELV Dimmer (Not Included)                      |
| Diffuser Details     | White Acrylic Diffuser                                     |
| Shade Details        | Clear Glass Shade                                          |
| Adjustable           | Yes                                                        |
| Rod Length           | 46" Max (3x12" + 1x6" + 1x4")                              |
| Product Adaptor      | ADP002 (Sold Separately)                                   |
| Location             | Dry                                                        |
| Warranty             | 5 Years                                                    |
| Canopy Dimensions    | D4-3/4" x H1/4"                                            |