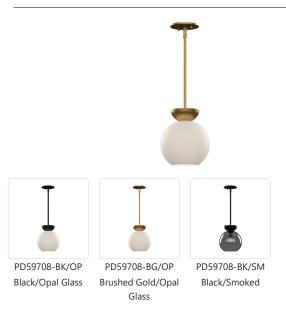

## **DESCRIPTION**

The Arcadia Collection offers a trendy lighting design without all the frills. Depending on what style you're looking to achieve, the elegant sphere shades are available in soft, pleasant opal, or dramatic smoked glass. Each piece of the Arcadia family is available in a Powder-Coated Black or Brushed Gold finish