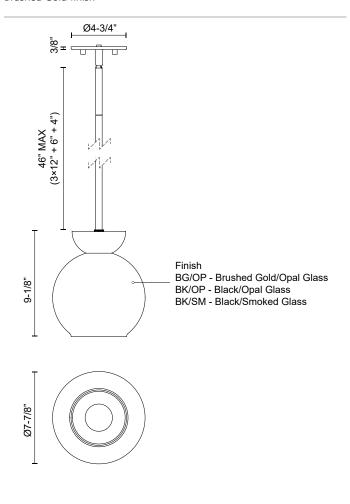

## **SPECIFICATION DETAILS**

 $\ensuremath{^{\star}}$  For custom options, consult factory for details.

| Fixture Dimensions     | D7-7/8" x H9-1/8"              |
|------------------------|--------------------------------|
| Lamp Type              | Incandescent, A19, Medium Base |
| Wattage                | 1 x 60W                        |
| Voltage                | 120V                           |
| Glass Details          | Opal Glass or Smoked Glass     |
| Adjustable             | Yes                            |
| Rod Length             | 46" Max (3x12" + 1x6" + 1x4")  |
| Minimum Hang Height    | 16"                            |
| Ceiling Adaptor        | Yes, Up to 45 Degrees          |
| Location               | Dry                            |
| Bulbs Included         | No                             |
| Warranty               | 5 Years                        |
| Illumination Direction | Down                           |
| Canopy Dimensions      | D4-3/4" x H3/8"                |