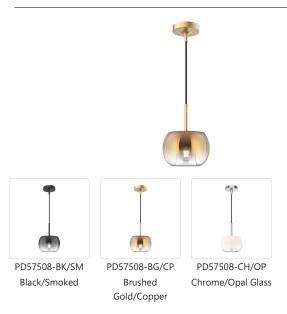

## **DESCRIPTION**

The stunning blown glass shades of the Samar Collection make wonderfully versatile statement pieces or subtle lighting options. The three ombre finishes are gorgeous specimens available in various hanging options that help create a dynamic space through lighting and tone. Each glass finish has three fixture finishes that help create an exciting piece for a unique space in your home.

## **SPECIFICATION DETAILS**

 $\ensuremath{^{\star}}$  For custom options, consult factory for details.

| Fixture Dimensions     | D7-1/2" x H10-3/8"                                                           |
|------------------------|------------------------------------------------------------------------------|
| Lamp Type              | Incandescent, A15, Medium Base                                               |
| Wattage                | 1 x 60W                                                                      |
| Voltage                | 120V                                                                         |
| Glass Details          | Transition Copper Glass, Transition Smoked Glass or<br>Transition Opal Glass |
| Adjustable             | Yes                                                                          |
| Wire Length            | 120" Max                                                                     |
| Wire Type              | Black                                                                        |
| Minimum Hang Height    | 16"                                                                          |
| Location               | Dry                                                                          |
| Bulbs Included         | No                                                                           |
| Warranty               | 5 Years                                                                      |
| Illumination Direction | Down                                                                         |
| Canopy Dimensions      | D4-5/8" x H2-7/8"                                                            |