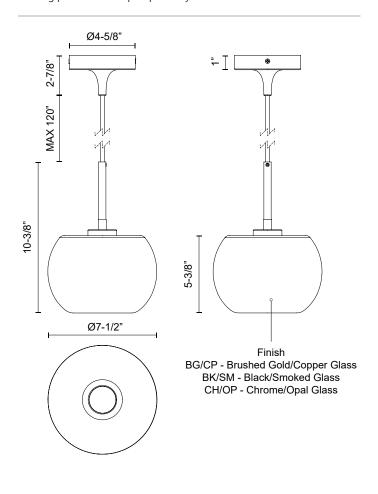

## **SPECIFICATION DETAILS**

 $\ensuremath{^{\star}}$  For custom options, consult factory for details.

| Fixture Dimensions     | D7-1/2" x H10-3/8"                                                           |
|------------------------|------------------------------------------------------------------------------|
| Lamp Type              | Incandescent, A15, Medium Base                                               |
| Wattage                | 1 x 60W                                                                      |
| Voltage                | 120V                                                                         |
| Glass Details          | Transition Copper Glass, Transition Smoked Glass or<br>Transition Opal Glass |
| Adjustable             | Yes                                                                          |
| Wire Length            | 120" Max                                                                     |
| Wire Type              | Black                                                                        |
| Minimum Hang Height    | 16"                                                                          |
| Location               | Dry                                                                          |
| Bulbs Included         | No                                                                           |
| Warranty               | 5 Years                                                                      |
| Illumination Direction | Down                                                                         |
| Canopy Dimensions      | D4-5/8" x H2-7/8"                                                            |