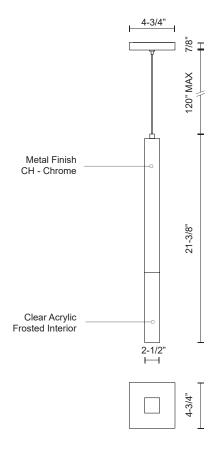

## **SPECIFICATION DETAILS**

\* For custom options, consult factory for details.

| Fixture Dimensions   | L2-1/2" x W2-1/2" x H21-3/8"                               |
|----------------------|------------------------------------------------------------|
| Light Source         | AC LED Module                                              |
| Wattage              | 6W                                                         |
| Total Lumens         | 400lm                                                      |
| Delivered Lumens     | CH-177lm                                                   |
| Voltage              | 120V                                                       |
| Color Temperature    | 3000K                                                      |
| CRI (Ra)             | 90CRI                                                      |
| Optional Color Temps | 2700K - 5000K Available, Minimum Order Quantities<br>Apply |
| LED Rated Life       | 50,000 hours                                               |
| Dimming              | 100% - 10%, ELV Dimmer (Not Included)                      |
| Diffuser Details     | Acrylic with Frosted Interior                              |
| Adjustable           | Yes                                                        |
| Wire Length          | 120" Max                                                   |
| Wire Type            | Clear SSL Wire                                             |
| Location             | Dry                                                        |
| Warranty             | 5 Years                                                    |
| Canopy Dimensions    | L4-3/4" x W4-3/4" x H7/8"                                  |
| Finish Option(s)     | Chrome                                                     |
|                      |                                                            |