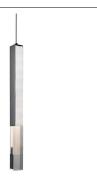

## **DESCRIPTION**

**PROJECT** 

Hanging from a single canopy point, this pendant uses man-made and natural elements to exude a dramatic vibe; a polished chrome bar with a quartz-like acrylic middle segment hangs on its own – or use in multiples, arranged according to the design of your dreams. As the LED light shines through the diffused acrylic crystal-like segments its clean angles and edges are highlighted.