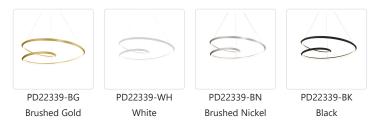

## AMPERSAND PD22339 PENDANTS





## SPECIFICATION DETAILS

\* For custom options, consult factory for details.

| Fixture Dimensions   | D39-3/8" x H7-7/8"                                         |
|----------------------|------------------------------------------------------------|
| Light Source         | LED with DC Driver                                         |
| Wattage              | 94W                                                        |
| Total Lumens         | 5850lm                                                     |
| Delivered Lumens     | BN-4763Im                                                  |
| Voltage              | 120V                                                       |
| Color Temperature    | 3000K                                                      |
| CRI (Ra)             | 90CRI