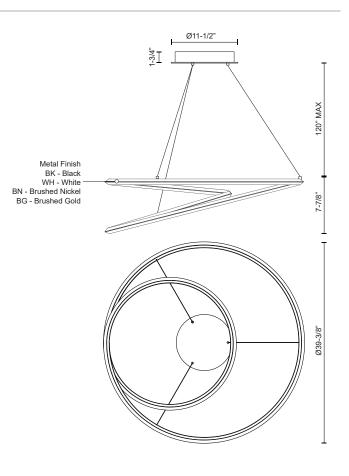

## SPECIFICATION DETAILS

\* For custom options, consult factory for details.

| Fixture Dimensions   | D39-3/8" x H7-7/8"                                         |
|----------------------|------------------------------------------------------------|
| Light Source         | LED with DC Driver                                         |
| Wattage              | 94W                                                        |
| Total Lumens         | 5850lm                                                     |
| Delivered Lumens     | BN-4763Im                                                  |
| Voltage              | 120V                                                       |
| Color Temperature    | 3000K                                                      |
| CRI (Ra)             | 90CRI                                                      |
| Optional Color Temps | 2700K - 5000K Available, Minimum Order Quantities<br>Apply |
| LED Rated Life       | 50,000 hours                                               |
| Dimming              | 100% - 10%, TRIAC or ELV Dimmer (Not Included)             |
| Diffuser Details     | White Acrylic Diffuser                                     |
| Adjustable           | Yes                                                        |
| Wire Length          | 120" Max                                                   |
| Wire Type            | Clear Coaxial Wire                                         |
| Location             | Dry                                                        |
| Warranty             | 5 Years                                                    |
| Canopy Dimensions    | D11-1/2"x H1-3/4"                                          |
|                      |                                                            |