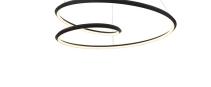

## DESCRIPTION

Triangular in section the interior arcing surface of the lamp structure emanates light while the profile tapers into a razor thin edge. Available in two sizes the gestural Ampersand chandelier provides a reductive aesthetic focus but accomplished with a poetic flair.