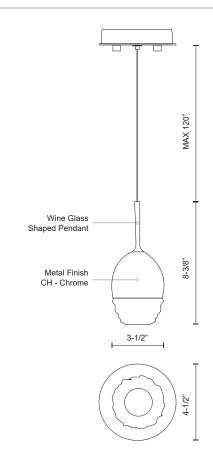

## SPECIFICATION DETAILS

\* For custom options, consult factory for details.

| Fixture Dimensions   | H8-3/8" x D4-1/2"                                          |
|----------------------|------------------------------------------------------------|
| Light Source         | AC LED Module                                              |
| Wattage              | 5W                                                         |
| Total Lumens         | 400lm                                                      |
| Delivered Lumens     | CH-324lm                                                   |
| Voltage              | 120V                                                       |
| Color Temperature    | 4000K                                                      |
| CRI (Ra)             | 90CRI                                                      |
| Optional Color Temps | 2700K - 5000K Available, Minimum Order Quantities<br>Apply |
| LED Rated Life       | 50,000 hours                                               |
| Dimming              | 100% - 10%, ELV Dimmer (Not Included)                      |
| Glass Details        | Vintage Crystal Cut Glass                                  |
| Adjustable           | Yes                                                        |
| Wire Length          | 120" Max                                                   |
| Wire Type            | Clear SSL Wire                                             |
| Location             | Dry                                                        |
| Warranty             | 5 Years                                                    |
| Canopy Dimensions    | D4-3/4" x H7/8"                                            |
| Finish Option(s)     | Chrome                                                     |

## DESCRIPTION

This single pendant gives a new term that "Lights Are a Visual Wine" with a downward wine glass shaped design and a vintage styled sparkling clear crystal. All finishes are equipped with our powerful 120V AC LED technology. Chrome and Rose Gold finish: available in a variety of multipendant options see series for family details. Vintage Brass finish: build your own configuration, choose how many pendants and choose the canopy shape and size accordingly.