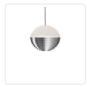

## **DESCRIPTION**

**PROJECT** 

Single downward LED pendant with a stratum sphere shaped cast aluminum with matching heavy gauge frosted acrylic bottom diffuser. Patent pending fixture design with Kuzco SSL wire provided with our powerful 120V AC LED technology. Available metal finishes in matte black, brushed nickel or matte white. Upward and downward multipendant arrangements and wall sconces available see series for full family details.

PD10502-BN Brushed Nickel

PD10502-WH White