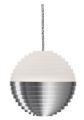

## **DESCRIPTION**

**PROJECT** 

Single downward LED pendant with a stratum sphere shaped cast aluminum with matching heavy gauge frosted acrylic bottom diffuser. Patent pending fixture design with Kuzco SSL wire provided with our powerful 120V AC LED technology. Available metal finishes in matte black, brushed nickel or matte white. Upward and downward multipendant arrangements and wall sconces available see series for full family details.

PD10502-BN Brushed Nickel

PD10502-WH White