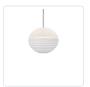

## **DESCRIPTION**

**PROJECT** 

Single downward LED pendant with a stratum sphere shaped cast aluminum with matching heavy gauge frosted acrylic bottom diffuser. Patent pending fixture design with Kuzco SSL wire provided with our powerful 120V AC LED technology. Available metal finishes in matte black, brushed nickel or matte white. Upward and downward multipendant arrangements and wall sconces available see series for full family details.

PD10502-BN Brushed Nickel

PD10502-WH White