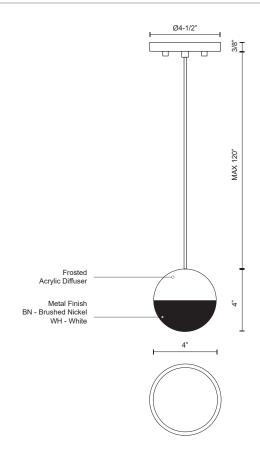

## **SPECIFICATION DETAILS**

\* For custom options, consult factory for details.

| Fixture Dimensions   | D4" x H4"                                                  |
|----------------------|------------------------------------------------------------|
| Light Source         | AC LED Module                                              |
| Wattage              | 5W                                                         |
| Total Lumens         | 400lm                                                      |
| Delivered Lumens     | BN-320lm; WH-331lm;                                        |
| Voltage              | 120V                                                       |
| Color Temperature    | 3000K                                                      |
| CRI (Ra)             | 90CRI                                                      |
| Optional Color Temps | 2700K - 5000K Available, Minimum Order Quantities<br>Apply |
| LED Rated Life       | 50,000 hours                                               |
| Dimming              | 100% - 10%, ELV Dimmer (Not Included)                      |
| Diffuser Details     | Frosted acrylic diffuser                                   |
| Adjustable           | Yes                                                        |
| Wire Length          | 120" Max                                                   |
| Wire Type            | Clear SSL Wire                                             |
| Location             | Dry                                                        |
| Warranty             | 5 Years                                                    |
| Canopy Dimensions    | D4-1/2" x H3/8"                                            |