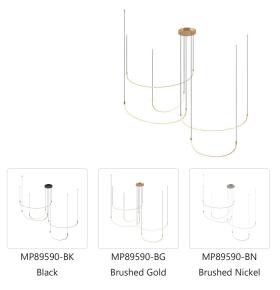

## **PENDANTS**

## **DESCRIPTION**

**PROJECT** 

The Talis is a new take on a Kuzco classic. Forged as a simple yet organic "U" shaped bar of illumination, the Talis is minimal and stylish at the same time. When layered in three or five bars of illumination, the Talis creates a unique melody that is sure to be the statement of any space. Adjust each bar to the height and space you like with this versatile collection.