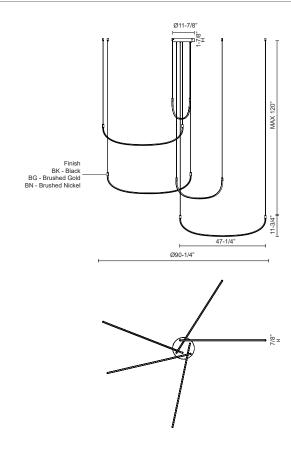

## **SPECIFICATION DETAILS**

 $\ensuremath{^{\star}}$  For custom options, consult factory for details.

| Fixture Dimensions   | D90-1/4" x H11-3/4"                                        |
|----------------------|------------------------------------------------------------|
| Light Source         | LED with DC Driver                                         |
| Wattage              | 118W                                                       |
| Total Lumens         | 10400lm                                                    |
| Delivered Lumens     | BG-7680lm; BK-7386lm; WH-7728lm;                           |
| Voltage              | 120V                                                       |
| Color Temperature    | 3000K                                                      |
| CRI (Ra)             | 90CRI                                                      |
| Optional Color Temps | 2700K - 5000K Available, Minimum Order Quantities<br>Apply |
| LED Rated Life       | 50,000 hours                                               |
| Dimming              | 100% - 10%, TRIAC or ELV Dimmer (Not Included)             |
| Adjustable           | Yes                                                        |
| Wire Length          | 120" Max                                                   |
| Wire Type            | BG - Black Wire; BK - Black Wire; BN-Clear Wire;           |
| Minimum Hang Height  | 16"                                                        |
| Location             | Dry                                                        |
| Warranty             | 5 Years                                                    |
| Canopy Dimensions    | D11-7/8" x H1-7/8"                                         |