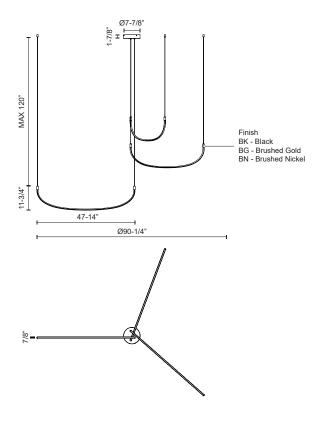

## **SPECIFICATION DETAILS**

 $\ensuremath{^{\star}}$  For custom options, consult factory for details.

| D90-1/4" x H11-3/4"                                        |
|------------------------------------------------------------|
| LED with DC Driver                                         |
| 70W                                                        |
| 6240lm                                                     |
| BG-4608lm; BK-4432lm; WH-4637lm;                           |
| 120V                                                       |
| 3000K                                                      |
| 90CRI                                                      |
| 2700K - 5000K Available, Minimum Order Quantities<br>Apply |
| 50,000 hours                                               |
| 100% - 10%, TRIAC or ELV Dimmer (Not Included)             |
| Yes                                                        |
| 120" Max                                                   |
| BG - Black Wire; BK - Black Wire; BN-Clear Wire;           |
| 16"                                                        |
| Dry                                                        |
| 5 Years                                                    |
| D7-7/8" x H1-7/8"                                          |
|                                                            |