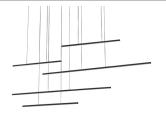

## DESCRIPTION

A cluster of disparate glowing lines have the appearance of levitation and movement, each element suspended by exceedingly fine cables. In a singular instance, the Vega Motion multi-pendant is a sculptural composition and, when used in tandem, an architectural installation. Available in two sizes and three finishes.