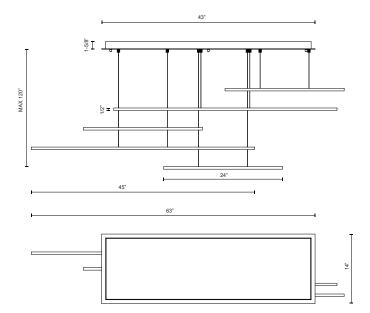

## **SPECIFICATION DETAILS**

\* For custom options, consult factory for details.

| L63" x W14" x H1/2"                                        |
|------------------------------------------------------------|
| LED with DC Driver                                         |
| 76W                                                        |
| 7370lm                                                     |
| BK-2445lm; BN-4110lm; WH-4865lm;                           |
| 120V                                                       |
| 3000K                                                      |
| 90CRI                                                      |
| 2700K - 5000K Available, Minimum Order Quantities<br>Apply |
| 50,000 hours                                               |
| 100% - 10%, TRIAC or ELV Dimmer (Not Included)             |
| White Acrylic Diffuser                                     |
| Yes                                                        |
| 120" Max                                                   |
| Color Matching Coaxial Wire                                |
| Dry                                                        |
|                                                            |
| 5 Years                                                    |
|                                                            |