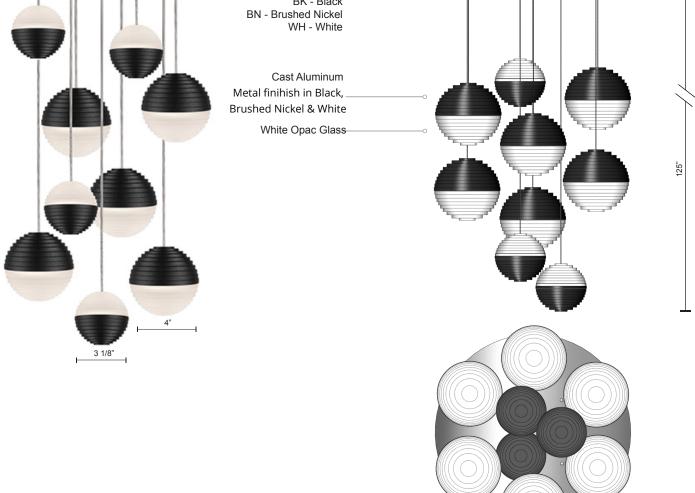

**MP10509** PROJECT TYPE DATE SPECIFICATION SHEET Sophisticated LED technology meets stratum sphere multipendant with modern design • Multi Pendant Round with downward and upward light LED White frosed finish with Metal finihishs in Black, Brushed Nickel & White . Dimmable with ELV dimmer (Not included) • . Mounted vertical • 120V 3000K Color Temp CRI (Ra) >80 Dimming 100% - 10% **Rated Life** 50,000 hours Delivered Lumens LED Lumens Watt Finish(es) Voltage 120V 45W BK - 1485lm\* 3600 Black 120V 45W 3600 WH - 2115lm\* White Metal Finish BK - Black BN - Brushed Nickel