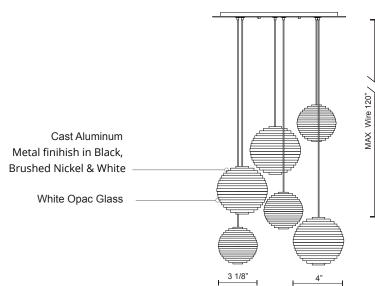

## Sophisticated LED technology meets stratum sphere multipendant with modern design

- Multi Pendant Round with downward and upward light LED
- White frosed finish with Metal finihishs in Black, Brushed Nickel & White
- Dimmable with ELV dimmer (Not included)
- Mounted vertical
- 120V