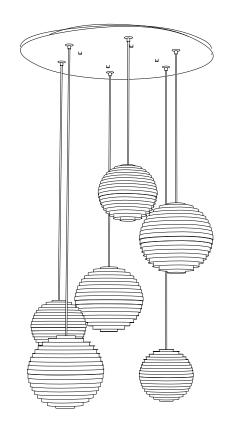

## Sophisticated LED technology meets stratum sphere multipendant with modern design

- Multi Pendant Round with downward and upward light LED
- White frosed finish with Metal finihishs in Black, Brushed Nickel & White
- Dimmable with ELV dimmer (Not included)
- Mounted vertical
- 120V