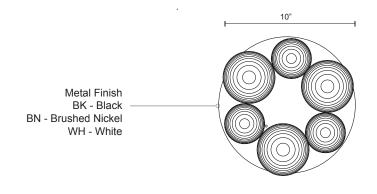

## Sophisticated LED technology meets stratum sphere multipendant with modern design

- Multi Pendant Round with downward and upward light LED
- White frosed finish with Metal finihishs in Black, Brushed Nickel & White
- Dimmable with ELV dimmer (Not included)
- Mounted vertical
- 120V