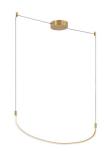

## **DESCRIPTION**

The Talis is a new take on a Kuzco classic. Forged as a simple yet organic "U" shaped bar of illumination, the Talis is minimal and stylish at the same time. When layered in three or five bars of illumination, the Talis creates a unique melody that is sure to be the statement of any space. Adjust each bar to the height and space you like with this versatile collection.