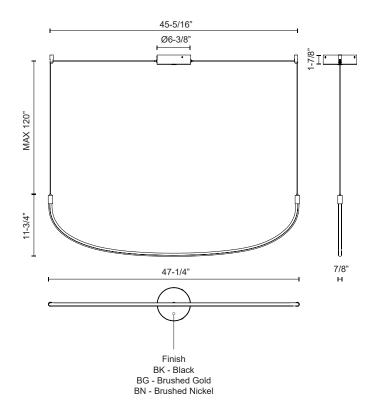

## **SPECIFICATION DETAILS**

 $\ensuremath{^{\star}}$  For custom options, consult factory for details.

| Fixture Dimensions   | L47-1/4" x W7/8" x H11-3/4"                                |
|----------------------|------------------------------------------------------------|
| Light Source         | LED with DC Driver                                         |
| Wattage              | 24W                                                        |
| Total Lumens         | 2080lm                                                     |
| Delivered Lumens     | BG-1536lm; BK-1477lm; WH-1545lm;                           |
| Voltage              | 120V                                                       |
| Color Temperature    | 3000K                                                      |
| CRI (Ra)             | 90CRI                                                      |
| Optional Color Temps | 2700K - 5000K Available, Minimum Order Quantities<br>Apply |
| LED Rated Life       | 50,000 hours                                               |
| Dimming              | 100% - 10%, TRIAC or ELV Dimmer (Not Included)             |
| Adjustable           | Yes                                                        |
| Wire Length          | 120" Max                                                   |
| Wire Type            | BG - Black Wire; BK - Black Wire; BN-Clear Wire;           |
| Minimum Hang Height  | 16"                                                        |
| Location             | Dry                                                        |
| Warranty             | 5 Years                                                    |
| Canopy Dimensions    | D6-3/8" x H1-7/8"                                          |