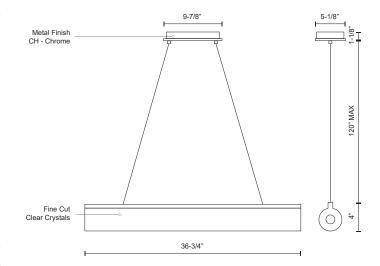

## **SPECIFICATION DETAILS**

 $\ensuremath{^{\star}}$  For custom options, consult factory for details.

| Fixture Dimensions      | L36-3/4" x W4" x H4"                                       |
|-------------------------|------------------------------------------------------------|
| Light Source            | AC LED Module                                              |
| Wattage                 | 29W                                                        |
| Total Lumens            | 2400lm                                                     |
| <b>Delivered Lumens</b> | CH-1808lm                                                  |
| Voltage                 | 120V                                                       |
| Color Temperature       | 4000K                                                      |
| CRI (Ra)                | 90CRI                                                      |
| Optional Color Temps    | 2700K - 5000K Available, Minimum Order Quantities<br>Apply |
| LED Rated Life          | 50,000 hours                                               |
| Dimming                 | 100% - 10%, ELV Dimmer (Not Included)                      |
| Crystal Details         | Diamond Cut Clear Crystals                                 |
| Adjustable              | Yes                                                        |
| Wire Length             | 120" Max                                                   |
| Wire Type               | Clear Coaxial Wire                                         |
| Location                | Dry                                                        |
| Warranty                | 5 Years                                                    |
| Canopy Dimensions       | L9-7/8" x W5-1/8" x H1-1/8"                                |
| Finish Option(s)        | Chrome                                                     |