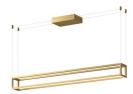

## **PENDANTS**

The Plaza Collection is all about creating movement through lines and lighting. The unique aluminum frame is offered in 4 finishes that go well with any décor or style. These linear fixtures have inset polymeric opal diffusers that provide a glow of up and down light to illuminate your space and create a vibrant mood.

Brushed Gold

Black

**PROJECT** 

White Brushed Nickel

 $\ensuremath{^{\star}}$  For custom options, consult factory for details.

| Fixture Dimensions       | L47-1/4" x W4-5/8" x H4-5/8"                               |
|--------------------------|------------------------------------------------------------|
| Light Source             | LED with DC Driver                                         |
| Wattage                  | 65W                                                        |
| Total Lumens             | 5180lm                                                     |
| Delivered Lumens         | 2275lm*                                                    |
| Voltage                  | 120-277V                                                   |
| Color Temperature        | 3000K                                                      |
| CRI (Ra)                 | 90CRI                                                      |
| Optional Color Temps     | 2700K - 5000K Available, Minimum Order Quantities<br>Apply |
| LED Rated Life           | 50,000 hours                                               |
| Dimming                  | 100% - 10%, TRIAC or ELV Dimmer (Not Included)             |
| Diffuser Details         | White Silicone                                             |
| Adjustable               | Yes                                                        |
| Wire Length              | 120" Max                                                   |
| Wire Type                | BG, BN, WH - Clear; BK - Black                             |
| Minimum Hang Height      | 8"                                                         |
| Location                 | Dry                                                        |
| Warranty                 | 5 Years                                                    |
| Illumination Direction   | Up/Down                                                    |
| <b>Canopy Dimensions</b> | L9-7/8" x W6" x H2"                                        |