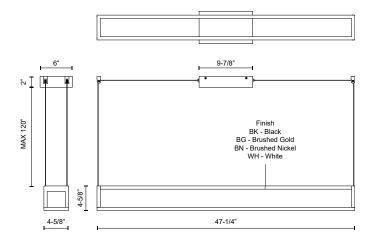

Brushed Gold

Black

**PROJECT** 

White Brushed Nickel

 $\ensuremath{^{\star}}$  For custom options, consult factory for details.

| Fixture Dimensions       | L47-1/4" x W4-5/8" x H4-5/8"                               |
|--------------------------|------------------------------------------------------------|
| Light Source             | LED with DC Driver                                         |
| Wattage                  | 65W                                                        |
| Total Lumens             | 5180lm                                                     |
| Delivered Lumens         | 2275lm*                                                    |
| Voltage                  | 120-277V                                                   |
| Color Temperature        | 3000K                                                      |
| CRI (Ra)                 | 90CRI                                                      |
| Optional Color Temps     | 2700K - 5000K Available, Minimum Order Quantities<br>Apply |
| LED Rated Life           | 50,000 hours                                               |
| Dimming                  | 100% - 10%, TRIAC or ELV Dimmer (Not Included)             |
| Diffuser Details         | White Silicone                                             |
| Adjustable               | Yes                                                        |
| Wire Length              | 120" Max                                                   |
| Wire Type                | BG, BN, WH - Clear; BK - Black                             |
| Minimum Hang Height      | 8"                                                         |
| Location                 | Dry                                                        |
| Warranty                 | 5 Years                                                    |
| Illumination Direction   | Up/Down                                                    |
| <b>Canopy Dimensions</b> | L9-7/8" x W6" x H2"                                        |