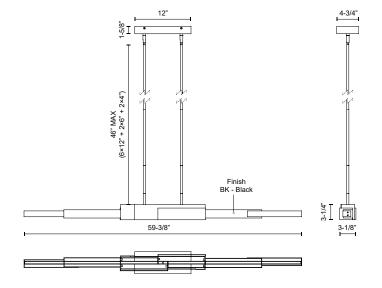

## **SPECIFICATION DETAILS**

 $\ensuremath{^{\star}}$  For custom options, consult factory for details.

| Fixture Dimensions     | L59-3/8" x W3-1/8" x H3-1/4"                               |
|------------------------|------------------------------------------------------------|
| Light Source           | LED with DC Driver                                         |
| Wattage                | 62W                                                        |
| Total Lumens           | 5100lm                                                     |
| Delivered Lumens       | 2280lm*                                                    |
| Voltage                | 120V                                                       |
| Color Temperature      | 3000К                                                      |
| CRI (Ra)               | 90CRI                                                      |
| Optional Color Temps   | 2700K - 5000K Available, Minimum Order Quantities<br>Apply |
| LED Rated Life         | 50,000 hours                                               |
| Dimming                | 100% - 10%, TRIAC or ELV Dimmer (Not Included)             |
| Diffuser Details       | White Acrylic                                              |
| Adjustable             | Yes                                                        |
| Rod Length             | 46" Max (6x12" + 2x6" + 2x4")                              |
| Minimum Hang Height    | 12"                                                        |
| Ceiling Adaptor        | Yes, Up to 45 Degrees                                      |
| Location               | Dry                                                        |
| Warranty               | 5 Years                                                    |
| Illumination Direction | Up/Down                                                    |
| Canopy Dimensions      | L12" x W4-3/4" x H1-5/8"                                   |