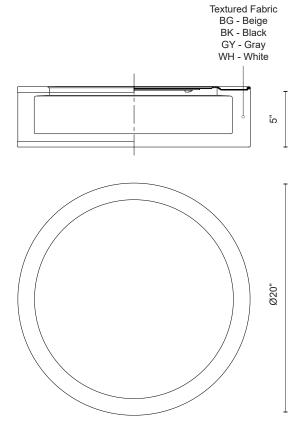

## DESCRIPTION

**PROJECT** 

A textured linen band surrounds a concentric polymeric diffuser spreading even light from the LED source. Finely hand-tailored, the fabric shade contributes a soft sophistication to the modern interior. Applicable as a flush mount, pendant and in numerous sizes and fabric colors to suit your context.

## **SPECIFICATION DETAILS**

\* For custom options, consult factory for details.

| Fixture Dimensions                    | D20" x H5"                                                 |
|---------------------------------------|------------------------------------------------------------|
| Light Source                          | AC LED Module                                              |
| Wattage                               | 30W                                                        |
| Total Lumens                          | 2380lm                                                     |
| Delivered Lumens                      | BG-1367lm; BK-1291lm; WH-1383lm;                           |
| Voltage                               | 120V                                                       |
| Color Temperature                     | 3000K                                                      |
| CRI (Ra)                              | 90CRI                                                      |
| Optional Color Temps                  | 2700K - 5000K Available, Minimum Order Quantities<br>Apply |
| LED Rated Life                        | 50,000 hours                                               |
| Dimming                               | 100% - 10%, ELV Dimmer (Not Included)                      |
| Diffuser Details                      | White Acrylic Diffuser                                     |
| Shade Details                         |                                                            |
| Snade Details                         | Textured Linen Shade                                       |
| Wire Length                           | Textured Linen Shade 60"                                   |
|                                       |                                                            |
| Wire Length                           | 60"                                                        |
| Wire Length Location                  | 60"<br>Dry                                                 |
| Wire Length<br>Location<br>Compliance | 60" Dry Energy Star; T24-JA8;                              |