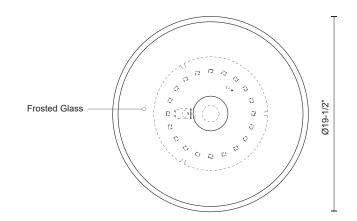

## Clear

**PROJECT** 

**DESCRIPTION** 

Clean sophisticated design with perfect aspect for any room. This LED flush mount design includes fine brushed nickel or black metal finish, round frosted glass with crystal clear edges around the trim of glass and equipped with our powerful 120V AC LED technology. May be mounted on the ceiling or wall locations, available in three sizes see series for more information.

## **SPECIFICATION DETAILS**

 $\ensuremath{^{\star}}$  For custom options, consult factory for details.

| Fixture Dimensions    | D19-1/2" x H2-1/2"                                         |
|-----------------------|------------------------------------------------------------|
| Light Source          | AC LED Module                                              |
| Wattage               | 42W                                                        |
| Total Lumens          | 2990lm                                                     |
| Delivered Lumens      | BN-2182lm                                                  |
| Voltage               | 120V                                                       |
| Color Temperature     | 3000K                                                      |
| CRI (Ra)              | 90CRI                                                      |
| Optional Color Temps  | 2700K - 5000K Available, Minimum Order Quantities<br>Apply |
| LED Rated Life        | 50,000 hours                                               |
| Dimming               | 100% - 10%, ELV Dimmer (Not Included)                      |
| Glass Details         | Frosted Glass                                              |
| Location              | Dry                                                        |
| Compliance            | Energy Star; T24-JA8;                                      |
| Warranty              | 5 Years                                                    |
| Mounting Style        | All Orientation; Ceiling and Wall;                         |
| CEC Title 24 JA8      | Yes, JA8-19                                                |
| Energy Star Certified | Energy Star Compliant                                      |
|                       |                                                            |