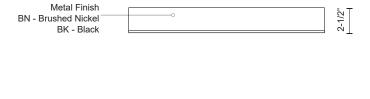

FM7620-BN Brushed Nickel

FM7620-BK Black

## **SPECIFICATION DETAILS**

 $\ensuremath{^{\star}}$  For custom options, consult factory for details.

| Fixture Dimensions    | D19-1/2" x H2-1/2"                                         |
|-----------------------|------------------------------------------------------------|
| Light Source          | AC LED Module                                              |
| Wattage               | 42W                                                        |
| Total Lumens          | 2990lm                                                     |
| Delivered Lumens      | BN-2182lm                                                  |
| Voltage               | 120V                                                       |
| Color Temperature     | 3000K                                                      |
| CRI (Ra)              | 90CRI                                                      |
| Optional Color Temps  | 2700K - 5000K Available, Minimum Order Quantities<br>Apply |
| LED Rated Life        | 50,000 hours                                               |
| Dimming               | 100% - 10%, ELV Dimmer (Not Included)                      |
| Glass Details         | Frosted Glass                                              |
| Location              | Dry                                                        |
| Compliance            | Energy Star; T24-JA8;                                      |
| Warranty              | 5 Years                                                    |
| Mounting Style        | All Orientation; Ceiling and Wall;                         |
| CEC Title 24 JA8      | Yes, JA8-19                                                |
| Energy Star Certified | Energy Star Compliant                                      |
|                       |                                                            |