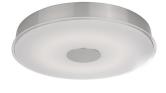

## Clear

**PROJECT** 

**DESCRIPTION** 

Clean sophisticated design with perfect aspect for any room. This LED flush mount design includes fine brushed nickel or black metal finish, round frosted glass with crystal clear edges around the trim of glass and equipped with our powerful 120V AC LED technology. May be mounted on the ceiling or wall locations, available in three sizes see series for more information.

FM7620-BN Brushed Nickel

FM7620-BK Black