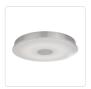

## Clear

**PROJECT** 

**DESCRIPTION** 

Clean sophisticated design with perfect aspect for any room. This LED flush mount design includes fine brushed nickel or black metal finish, round frosted glass with crystal clear edges around the trim of glass and equipped with our powerful 120V AC LED technology. May be mounted on the ceiling or wall locations, available in three sizes see series for more information.

FM7620-BN Brushed Nickel

FM7620-BK Black