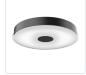

## Clear

**PROJECT** 

**DESCRIPTION** 

Clean sophisticated design with perfect aspect for any room. This LED flush mount design includes fine brushed nickel or black metal finish, round frosted glass with crystal clear edges around the trim of glass and equipped with our powerful 120V AC LED technology. May be mounted on the ceiling or wall locations, available in three sizes see series for more information.

FM7620-BN Brushed Nickel

FM7620-BK Black