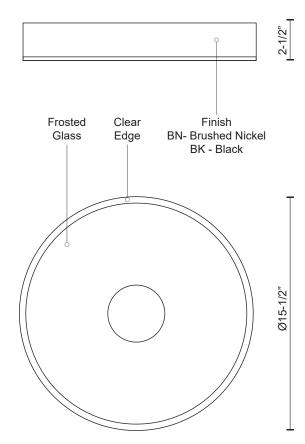

## DESCRIPTION

**PROJECT** 

Clean sophisticated design with perfect aspect for any room. This LED flush mount design includes fine brushed nickel or black metal finish, round frosted glass with crystal clear edges around the trim of glass and equipped with our powerful 120V AC LED technology. May be mounted on the ceiling or wall locations, available in three sizes see series for more information.

FM7616-BN Brushed Nickel

FM7616-BK Black

## **SPECIFICATION DETAILS**

 $\ensuremath{^{\star}}$  For custom options, consult factory for details.

| Fixture Dimensions    | D15-1/2" x H2-1/2"                                         |
|-----------------------|------------------------------------------------------------|
| Light Source          | AC LED Module                                              |
| Wattage               | 29W                                                        |
| Total Lumens          | 2000lm                                                     |
| Delivered Lumens      | BN-1443lm                                                  |
| Voltage               | 120V                                                       |
| Color Temperature     | 3000K                                                      |
| CRI (Ra)              | 90CRI                                                      |
| Optional Color Temps  | 2700K - 5000K Available, Minimum Order Quantities<br>Apply |
| LED Rated Life        | 50,000 hours                                               |
| Dimming               | 100% - 10%, ELV Dimmer (Not Included)                      |
| Glass Details         | Frosted Glass                                              |
| Location              | Dry                                                        |
| Compliance            | Energy Star; T24-JA8;                                      |
| Warranty              | 5 Years                                                    |
| Mounting Style        | All Orientation; Ceiling and Wall;                         |
| CEC Title 24 JA8      | Yes, JA8-19                                                |
| Energy Star Certified | Energy Star Compliant                                      |
|                       |                                                            |