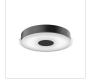

## DESCRIPTION

**PROJECT** 

Clean sophisticated design with perfect aspect for any room. This LED flush mount design includes fine brushed nickel or black metal finish, round frosted glass with crystal clear edges around the trim of glass and equipped with our powerful 120V AC LED technology. May be mounted on the ceiling or wall locations, available in three sizes see series for more information.

FM7616-BN Brushed Nickel

FM7616-BK Black