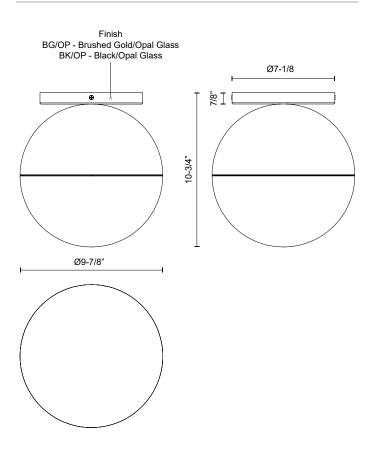

## SPECIFICATION DETAILS

\* For custom options, consult factory for details.

| Fixture Dimensions     | D9-7/8" x H10-3/4"             |
|------------------------|--------------------------------|
| Lamp Type              | Incandescent, A19, Medium Base |
| Wattage                | 1 x 60W                        |
| Voltage                | 120V                           |
| Glass Details          | Opal Glass                     |
| Location               | Dry                            |
| Bulbs Included         | No                             |
| Warranty               | 5 Years                        |
| Illumination Direction | Down                           |
| Canopy Dimensions      | D7-1/8" x H7/8"                |