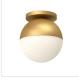

FM58310-BG/OP Brushed Gold/Opal Glass

Black/Opal Glass

## DESCRIPTION

One of our best-selling designs is the retro-style Monae Collection. These decadent orb-shaped lamps are available in a striking black or dazzling brushed gold finish that plays well with modern and retro décor. Available in three different-sized pendants with 120" cables or a luxurious flush mount option.