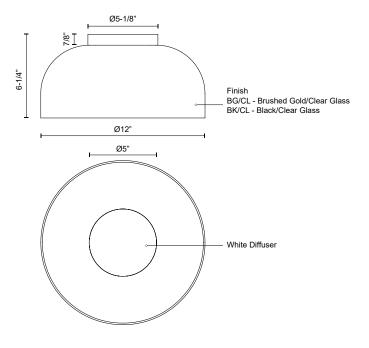

## SPECIFICATION DETAILS

\* For custom options, consult factory for details.

| Fixture Dimensions     | D12" x H6-1/4"                                             |
|------------------------|------------------------------------------------------------|
| Light Source           | AC LED Module                                              |
| Wattage                | 13W                                                        |
| Total Lumens           | 1020lm                                                     |
| Delivered Lumens       | 710lm*                                                     |
| Voltage                | 120V                                                       |
| Color Temperature      | 3000К                                                      |
| CRI (Ra)               | 90CRI                                                      |
| Optional Color Temps   | 2700K - 5000K Available, Minimum Order Quantities<br>Apply |
| LED Rated Life         | 50,000 hours                                               |
| Dimming                | 100% - 10%, ELV Dimmer (Not Included)                      |
| Diffuser Details       | White Diffuser (interior)                                  |
| Glass Details          | Clear Glass (exterior)                                     |
| Location               | Damp                                                       |
| Warranty               | 5 Years                                                    |
| Illumination Direction | Down                                                       |
| Canopy Dimensions      | D5-1/8" x H7/8"                                            |