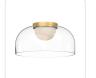

## DESCRIPTION

The charming Cedar Collection is filled with whimsical frosted glass diffusers resting inside clear glass shades. This versatile family includes a variety of different mounting options that can be mounted up, down, horizontally, or vertically. The metal base details offer a nice rigidness that compliments the soft curves found on the rest of the piece and are available in two finishes.

FM52512-BG/CL Brushed Gold/Clear FM52512-BK/CL Black/Clear