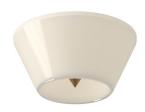

## **FLUSH MOUNT**

FM45710-BN/GO Brushed Nickel/Glossy Opal Glass

FM45710-BG/GO Brushed Gold/Glossy Opal Glass

## **DESCRIPTION**

The dramatic spiked pyramid detail of the Holt Collection gives it an edgy sophistication that isn't found in other vanity-style lighting options. Each circular opal glass diffuser is topped with brushed gold or black pyramids that draw your eyes to the center of the fixture. Whether you're looking for a unique style or an alternative edge, the Holt family is the direction to go.