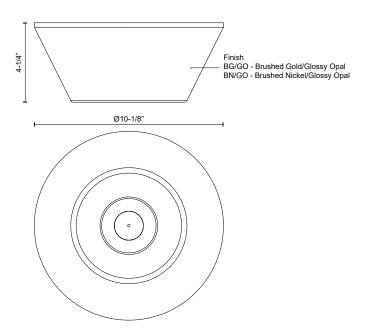

## **SPECIFICATION DETAILS**

 $\ensuremath{^{\star}}$  For custom options, consult factory for details.

| Fixture Dimensions   | D10-1/8" x H4-1/4"                                         |  |  |  |
|----------------------|------------------------------------------------------------|--|--|--|
| Light Source         | AC LED Module                                              |  |  |  |
| Wattage              | 16W                                                        |  |  |  |
| Total Lumens         | 1275lm                                                     |  |  |  |
| Delivered Lumens     | BG/GO-687lm; BN/GO-694lm;                                  |  |  |  |
| Voltage              | 120V                                                       |  |  |  |
| Color Temperature    | 3000K                                                      |  |  |  |
| CRI (Ra)             | 90CRI                                                      |  |  |  |
| Optional Color Temps | 2700K - 5000K Available, Minimum Order Quantities<br>Apply |  |  |  |
| LED Rated Life       | 50,000 hours                                               |  |  |  |
| Dimming              | 100% - 10%, ELV Dimmer (Not Included)                      |  |  |  |
| Glass Details        | Glossy Opal Glass                                          |  |  |  |
| Location             | Dry                                                        |  |  |  |
| Location             | Diy                                                        |  |  |  |
| Warranty             | 5 Years                                                    |  |  |  |
|                      | •                                                          |  |  |  |