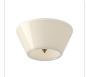

## **FLUSH MOUNT**

FM45710-BN/GO Brushed Nickel/Glossy Opal Glass

FM45710-BG/GO Brushed Gold/Glossy Opal Glass

## **DESCRIPTION**

The dramatic spiked pyramid detail of the Holt Collection gives it an edgy sophistication that isn't found in other vanity-style lighting options. Each circular opal glass diffuser is topped with brushed gold or black pyramids that draw your eyes to the center of the fixture. Whether you're looking for a unique style or an alternative edge, the Holt family is the direction to go.