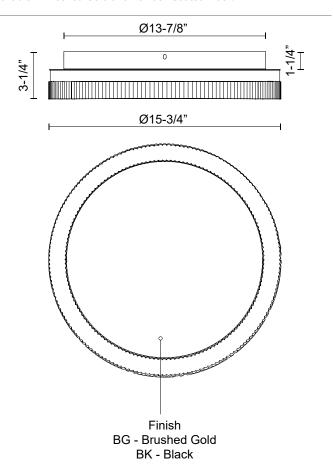

## **SPECIFICATION DETAILS**

 $\ensuremath{^{\star}}$  For custom options, consult factory for details.

| Fixture Dimensions     | D15-3/4" x H3-1/4"                             |
|------------------------|------------------------------------------------|
| Light Source           | LED with DC Driver                             |
| Wattage                | 28W                                            |
| Total Lumens           | 2120lm                                         |
| Delivered Lumens       | 1720lm*                                        |
| Voltage                | 120V                                           |
| Color Temperature      | Selectable CCT 3000K/3500K/4000K/              |
| CRI (Ra)               | 90CRI                                          |
| LED Rated Life         | 50,000 hours                                   |
| Dimming                | 100% - 10%, TRIAC or ELV Dimmer (Not Included) |
| Diffuser Details       | Clear Ribbed PC Outside White Acrylic Inside   |
| Glass Details          | Clear Ribbed PC Outside White Acrylic Inside   |
| Location               | Dry                                            |
| Compliance             | T24-JA8                                        |
| Warranty               | 5 Years                                        |
| Illumination Direction | Down                                           |
| CEC Title 24 JA8       | Yes, JA8-19                                    |
| Canopy Dimensions      | D13-7/8" x H1-1/4"                             |