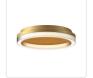

## **FLUSH MOUNT**

FM45316-BG Brushed Gold

FM45316-BK Black

## **DESCRIPTION**

The Calix Collection was created for those who like to be in control. Each flush mount has an integrated internal switch that allows complete control between three different color temperatures. That way, you can easily transition from cool working light to a warm, welcoming glow for entertaining or relaxing. The unique ribbed polycarbonate diffuse gives the piece depth and allure that blends well with all modern décor. Available in Brushed Gold and Powder-Coated Black.