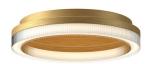

## **FLUSH MOUNT**

FM45316-BG Brushed Gold

FM45316-BK Black

## **DESCRIPTION**

The Calix Collection was created for those who like to be in control. Each flush mount has an integrated internal switch that allows complete control between three different color temperatures. That way, you can easily transition from cool working light to a warm, welcoming glow for entertaining or relaxing. The unique ribbed polycarbonate diffuse gives the piece depth and allure that blends well with all modern décor. Available in Brushed Gold and Powder-Coated Black.