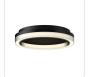

## **FLUSH MOUNT**

FM45316-BG Brushed Gold

FM45316-BK Black

## **DESCRIPTION**

The Calix Collection was created for those who like to be in control. Each flush mount has an integrated internal switch that allows complete control between three different color temperatures. That way, you can easily transition from cool working light to a warm, welcoming glow for entertaining or relaxing. The unique ribbed polycarbonate diffuse gives the piece depth and allure that blends well with all modern décor. Available in Brushed Gold and Powder-Coated Black.