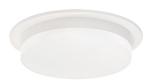

## **DESCRIPTION**

**PROJECT** 

Slim die-cast aluminum body with powder-coated finish. Cylindrical polymeric diffuser. Down light distribution.