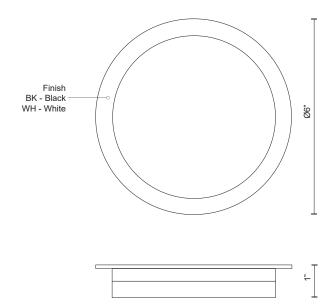

## **SPECIFICATION DETAILS**

\* For custom options, consult factory for details.

| Fixture Dimensions                      | D6" x H1"                                                                       |
|-----------------------------------------|---------------------------------------------------------------------------------|
| Light Source                            | AC LED Module                                                                   |
| Wattage                                 | 14W                                                                             |
| Total Lumens                            | 1100lm                                                                          |
| Delivered Lumens                        | BK-910lm; WH-967lm;                                                             |
| Voltage                                 | 120V                                                                            |
| Color Temperature                       | 3000K                                                                           |
| CRI (Ra)                                | 90CRI                                                                           |
|                                         |                                                                                 |
| Optional Color Temps                    | 2700K - 5000K Available, Minimum Order Quantities<br>Apply                      |
| Optional Color Temps  LED Rated Life    |                                                                                 |
|                                         | Apply                                                                           |
| LED Rated Life                          | Apply<br>50,000 hours                                                           |
| LED Rated Life Dimming                  | Apply 50,000 hours 100% - 10%, ELV Dimmer (Not Included)                        |
| LED Rated Life Dimming Diffuser Details | Apply 50,000 hours 100% - 10%, ELV Dimmer (Not Included) White Acrylic Diffuser |