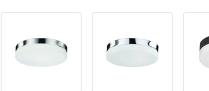

## **FLUSH MOUNT**

**PROJECT** 

**DESCRIPTION** 

Single LED flush mount ceiling fixture with round white opal glass. Metal details in black, brushed nickel or chrome finish, and is equipped with our powerful 120V AC LED technology

Chrome

FM2009-BN Brushed Nickel

FM2009-CH FM2009-BK

Black