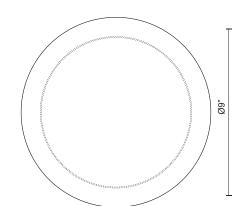

## **SPECIFICATION DETAILS**

 $\ensuremath{^{\star}}$  For custom options, consult factory for details.

| Fixture Dimensions   | D9" x H3-1/8"                                              |
|----------------------|------------------------------------------------------------|
| Light Source         | AC LED Module                                              |
| Wattage              | 12W                                                        |
| Total Lumens         | 900lm                                                      |
| Delivered Lumens     | BN-529lm; CH-490lm;                                        |
| Voltage              | 120V                                                       |
| Color Temperature    | 3000K                                                      |
| CRI (Ra)             | 90CRI                                                      |
| Optional Color Temps | 2700K - 5000K Available, Minimum Order Quantities<br>Apply |
| LED Rated Life       | 50,000 hours                                               |
| Dimming              | 100% - 10%, ELV Dimmer (Not Included)                      |
| Glass Details        | Opal Glass                                                 |
| Location             | Dry                                                        |
| Compliance           | T24-JA8                                                    |
| Warranty             | 5 Years                                                    |
| Mounting Style       | All Orientation; Ceiling and Wall;                         |
| CEC Title 24 JA8     | Yes, JA8-19                                                |
|                      |                                                            |