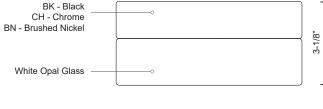

## **FLUSH MOUNT**

**PROJECT** 

**DESCRIPTION** 

Single LED flush mount ceiling fixture with round white opal glass. Metal details in black, brushed nickel or chrome finish, and is equipped with our powerful 120V AC LED technology

Chrome

FM2009-BN Brushed Nickel

FM2009-CH FM2009-BK

Black

## **SPECIFICATION DETAILS**

 $\ensuremath{^{\star}}$  For custom options, consult factory for details.

| Fixture Dimensions   | D9" x H3-1/8"                                              |
|----------------------|------------------------------------------------------------|
| Light Source         | AC LED Module                                              |
| Wattage              | 12W                                                        |
| Total Lumens         | 900lm                                                      |
| Delivered Lumens     | BN-529lm; CH-490lm;                                        |
| Voltage              | 120V                                                       |
| Color Temperature    | 3000K                                                      |
| CRI (Ra)             | 90CRI                                                      |
| Optional Color Temps | 2700K - 5000K Available, Minimum Order Quantities<br>Apply |
| LED Rated Life       | 50,000 hours                                               |
| Dimming              | 100% - 10%, ELV Dimmer (Not Included)                      |
| Glass Details        | Opal Glass                                                 |
| Location             | Dry                                                        |
| Compliance           | T24-JA8                                                    |
| Warranty             | 5 Years                                                    |
| Mounting Style       | All Orientation; Ceiling and Wall;                         |
| CEC Title 24 JA8     | Yes, JA8-19                                                |
|                      |                                                            |