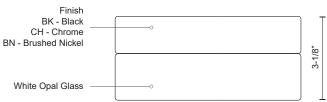

## **FLUSH MOUNT**

**PROJECT** 

**DESCRIPTION** 

Single LED flush mount ceiling fixture with round white opal glass. Metal details in black, brushed nickel or chrome finish, and is equipped with our powerful 120V AC LED technology

Chrome

FM2009-BN Brushed Nickel

FM2009-CH FM2009-BK

Black

## **SPECIFICATION DETAILS**

 $\ensuremath{^{\star}}$  For custom options, consult factory for details.

| Fixture Dimensions   | D9" x H3-1/8"                                              |
|----------------------|------------------------------------------------------------|
| Light Source         | AC LED Module                                              |
| Wattage              | 12W                                                        |
| Total Lumens         | 900lm                                                      |
| Delivered Lumens     | BN-529lm; CH-490lm;                                        |
| Voltage              | 120V                                                       |
| Color Temperature    | 3000K                                                      |
| CRI (Ra)             | 90CRI                                                      |
| Optional Color Temps | 2700K - 5000K Available, Minimum Order Quantities<br>Apply |
| LED Rated Life       | 50,000 hours                                               |
| Dimming              | 100% - 10%, ELV Dimmer (Not Included)                      |
| Glass Details        | Opal Glass                                                 |
| Location             | Dry                                                        |
| Compliance           | T24-JA8                                                    |
| Warranty             | 5 Years                                                    |
| Mounting Style       | All Orientation; Ceiling and Wall;                         |
| CEC Title 24 JA8     | Yes, JA8-19                                                |
|                      |                                                            |