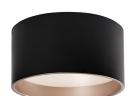

## **DESCRIPTION**

**PROJECT** 

Immaculate in design two toned round cylinder shaped flush mount with white acrylic diffuser. Available in three different sizes and metal finishes in matte black exterior with champagne gold interior and white exterior with sleek silver interior. Equipped with our powerful 120V, AC LED technology

FM11414-BK Black

FM11414-WH White