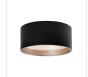

## **DESCRIPTION**

**PROJECT** 

Immaculate in design two toned round cylinder shaped flush mount with white acrylic diffuser. Available in three different sizes and metal finishes in matte black exterior with champagne gold interior and white exterior with sleek silver interior. Equipped with our powerful 120V, AC LED technology

FM11414-BK Black

FM11414-WH White