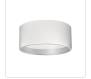

## **DESCRIPTION**

**PROJECT** 

Immaculate in design two toned round cylinder shaped flush mount with white acrylic diffuser. Available in three different sizes and metal finishes in matte black exterior with champagne gold interior and white exterior with sleek silver interior. Equipped with our powerful 120V, AC LED technology

FM11414-BK Black

FM11414-WH White