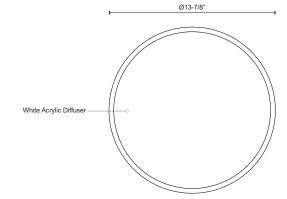

## **DESCRIPTION**

**PROJECT** 

Immaculate in design two toned round cylinder shaped flush mount with white acrylic diffuser. Available in three different sizes and metal finishes in matte black exterior with champagne gold interior and white exterior with sleek silver interior. Equipped with our powerful 120V, AC LED technology

## **SPECIFICATION DETAILS**

 $\ensuremath{^{\star}}$  For custom options, consult factory for details.

| <b>Fixture Dimensions</b> | D13-7/8" x H8-1/2"                                         |
|---------------------------|------------------------------------------------------------|
| Light Source              | AC LED Module                                              |
| Wattage                   | 20W                                                        |
| Total Lumens              | 1600lm                                                     |
| Delivered Lumens          | BK-572lm; WH-755lm;                                        |
| Voltage                   | 120V                                                       |
| Color Temperature         | 3000K                                                      |
| CRI (Ra)                  | 90CRI                                                      |
| Optional Color Temps      | 2700K - 5000K Available, Minimum Order Quantities<br>Apply |
| LED Rated Life            | 50,000 hours                                               |
| Dimming                   | 100% - 10%, ELV Dimmer (Not Included)                      |
| Diffuser Details          | White Acrylic Diffuser                                     |
| Location                  | Dry                                                        |
| Compliance                | T24-JA8                                                    |
| Warranty                  | 5 Years                                                    |
| CEC Title 24 JA8          | Yes, JA8-19                                                |