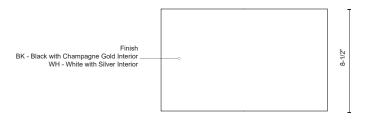

## **DESCRIPTION**

**PROJECT** 

Immaculate in design two toned round cylinder shaped flush mount with white acrylic diffuser. Available in three different sizes and metal finishes in matte black exterior with champagne gold interior and white exterior with sleek silver interior. Equipped with our powerful 120V, AC LED technology

FM11414-BK Black

FM11414-WH White

## **SPECIFICATION DETAILS**

 $\ensuremath{^{\star}}$  For custom options, consult factory for details.

| <b>Fixture Dimensions</b> | D13-7/8" x H8-1/2"                                         |
|---------------------------|------------------------------------------------------------|
| Light Source              | AC LED Module                                              |
| Wattage                   | 20W                                                        |
| Total Lumens              | 1600lm                                                     |
| Delivered Lumens          | BK-572lm; WH-755lm;                                        |
| Voltage                   | 120V                                                       |
| Color Temperature         | 3000K                                                      |
| CRI (Ra)                  | 90CRI                                                      |
| Optional Color Temps      | 2700K - 5000K Available, Minimum Order Quantities<br>Apply |
| LED Rated Life            | 50,000 hours                                               |
| Dimming                   | 100% - 10%, ELV Dimmer (Not Included)                      |
| Diffuser Details          | White Acrylic Diffuser                                     |
| Location                  | Dry                                                        |
| Compliance                | T24-JA8                                                    |
| Warranty                  | 5 Years                                                    |
| CEC Title 24 JA8          | Yes, JA8-19                                                |