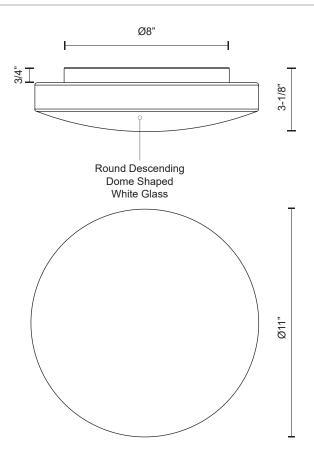

## **SPECIFICATION DETAILS**

\* For custom options, consult factory for details.

| Fixture Dimensions   | D11" x H3-1/8"                                             |  |
|----------------------|------------------------------------------------------------|--|
| Light Source         | AC LED Module                                              |  |
| Wattage              | 17W                                                        |  |
| Total Lumens         | 1200lm                                                     |  |
| Delivered Lumens     | WH-894lm                                                   |  |
| Voltage              | 120V                                                       |  |
| Color Temperature    | 3000K                                                      |  |
| CRI (Ra)             | 90CRI                                                      |  |
| Optional Color Temps | 2700K - 5000K Available, Minimum Order Quantities<br>Apply |  |
| LED Rated Life       | 50,000 hours                                               |  |
| Dimming              | 100% - 10%, ELV Dimmer (Not Included)                      |  |
| Glass Details        | Opal Glass                                                 |  |
| Location             | Dry                                                        |  |
| Compliance           | T24-JA8                                                    |  |
| Warranty             | 5 Years                                                    |  |
| Mounting Style       | All Orientation; Ceiling and Wall;                         |  |
| CEC Title 24 JA8     | Yes, JA8-19                                                |  |
| Finish Option(s)     | White                                                      |  |
|                      |                                                            |  |

## **DESCRIPTION**

Minimalist designed LED flush mount with round descending dome shaped white glass and white powder coated canopy. Equipped with our powerful 120V, AC LED technology. Available in three different sizes and matching pendants see series for more details.