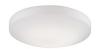

## **DESCRIPTION**

Minimalist designed LED flush mount with round descending dome shaped white glass and white powder coated canopy. Equipped with our powerful 120V, AC LED technology. Available in three different sizes and matching pendants see series for more details.