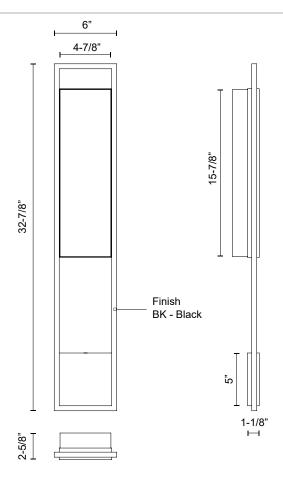

## SPECIFICATION DETAILS

\* For custom options, consult factory for details.

| Fixture Dimensions     | W6" x H32-7/8" x E2-5/8"                                   |
|------------------------|------------------------------------------------------------|
| Light Source           | AC LED Module                                              |
| Wattage                | 22W                                                        |
| Total Lumens           | 1750lm                                                     |
| Delivered Lumens       | 750lm*                                                     |
| Voltage                | 120V                                                       |
| Color Temperature      | 3000K                                                      |
| CRI (Ra)               | 90CRI                                                      |
| Optional Color Temps   | 2700K - 5000K Available, Minimum Order Quantities<br>Apply |
| LED Rated Life         | 50,000 hours                                               |
| Dimming                | 100% - 10%, ELV Dimmer (Not Included)                      |
| Glass Details          | Clear Exterior White Interior Glass                        |
| ADA Compliant          | Yes                                                        |
| Location               | Wet                                                        |
| Compliance             | ADA                                                        |
| Warranty               | 5 Years                                                    |
| Illumination Direction | Front                                                      |
| Mounting Style         | All Orientation                                            |