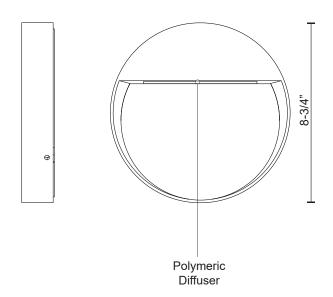

## **SPECIFICATION DETAILS**

\* For custom options, consult factory for details.

| Fixture Dimensions   | D8-3/4" x E1"                                              |
|----------------------|------------------------------------------------------------|
| Light Source         | AC LED Module                                              |
| Wattage              | 23W                                                        |
| <b>Total Lumens</b>  | 1600lm                                                     |
| Delivered Lumens     | BK-277lm; GY-346lm;                                        |
| Voltage              | 120V                                                       |
| Color Temperature    | 3000K                                                      |
| CRI (Ra)             | 90CRI                                                      |
| Optional Color Temps | 2700K - 5000K Available, Minimum Order Quantities<br>Apply |
| LED Rated Life       | 50,000 hours                                               |
| Dimming              | 100% - 10%, ELV Dimmer (Not Included)                      |
| Glass Details        | Frosted Glass                                              |
| ADA Compliant        | Yes                                                        |
| Location             | Wet                                                        |
| Compliance           | ADA                                                        |
| Warranty             | 5 Years                                                    |

## **DESCRIPTION**

This family of exterior wall-mounted fixtures is available in a variety of geometric forms: circle, square, and two different rectilinear configurations. Light is directed downward from a recess, and the incline allows the glow to radiate gradually. Vanishingly thin and ideal for egress, courtesy, and grace lighting. Optional stone inlays offer additional opportunities for customizing to complement different wall surfaces.