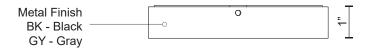

## **SPECIFICATION DETAILS**

\* For custom options, consult factory for details.

| Fixture Dimensions   | D8-3/4" x E1"                                              |
|----------------------|------------------------------------------------------------|
| Light Source         | AC LED Module                                              |
| Wattage              | 23W                                                        |
| <b>Total Lumens</b>  | 1600lm                                                     |
| Delivered Lumens     | BK-277lm; GY-346lm;                                        |
| Voltage              | 120V                                                       |
| Color Temperature    | 3000K                                                      |
| CRI (Ra)             | 90CRI                                                      |
| Optional Color Temps | 2700K - 5000K Available, Minimum Order Quantities<br>Apply |
| LED Rated Life       | 50,000 hours                                               |
| Dimming              | 100% - 10%, ELV Dimmer (Not Included)                      |
| Glass Details        | Frosted Glass                                              |
| ADA Compliant        | Yes                                                        |
| Location             | Wet                                                        |
| Compliance           | ADA                                                        |
| Warranty             | 5 Years                                                    |