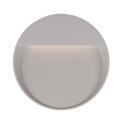

## WALL

EW71209-BK Black

Gray

## **DESCRIPTION**

This family of exterior wall-mounted fixtures is available in a variety of geometric forms: circle, square, and two different rectilinear configurations. Light is directed downward from a recess, and the incline allows the glow to radiate gradually. Vanishingly thin and ideal for egress, courtesy, and grace lighting. Optional stone inlays offer additional opportunities for customizing to complement different wall surfaces.