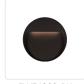

## WALL

EW71209-BK Black

Gray

## **DESCRIPTION**

This family of exterior wall-mounted fixtures is available in a variety of geometric forms: circle, square, and two different rectilinear configurations. Light is directed downward from a recess, and the incline allows the glow to radiate gradually. Vanishingly thin and ideal for egress, courtesy, and grace lighting. Optional stone inlays offer additional opportunities for customizing to complement different wall surfaces.