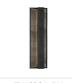

## WALL

EW6824-GY Gray

EW6824-BK Black

## **DESCRIPTION**

Stone elements and metal join together, resulting in masculine elegance. This exterior wall light consists of a 24 inch long metal rectangle with a stone inlay that is flush against the mounting plane, then another slim metal rectangle is suspended just atop of it. LED glow flows from the concealed inner surface. Caspian is suitable for exterior use. Chose from black or gray metal finishes.