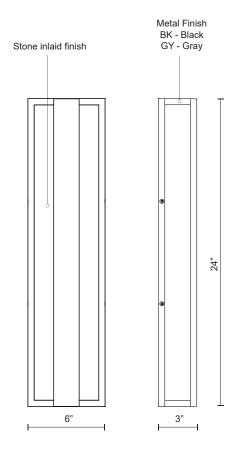

## **SPECIFICATION DETAILS**

\* For custom options, consult factory for details.

| Fixture Dimensions     | W6" x H24" x E3"                                           |
|------------------------|------------------------------------------------------------|
| Light Source           | AC LED Module                                              |
| Wattage                | 30W                                                        |
| Total Lumens           | 2400lm                                                     |
| Delivered Lumens       | BK-494lm; GY-539lm;                                        |
| Voltage                | 120V                                                       |
| Color Temperature      | 3000K                                                      |
| CRI (Ra)               | 90CRI                                                      |
| Optional Color Temps   | 2700K - 5000K Available, Minimum Order Quantities<br>Apply |
| LED Rated Life         | 50,000 hours                                               |
| Dimming                | 100% - 10%, ELV Dimmer (Not Included)                      |
| Diffuser Details       | Frosted PC Diffuser                                        |
| ADA Compliant          | Yes                                                        |
| Location               | Wet                                                        |
| Compliance             | ADA                                                        |
| Warranty               | 5 Years                                                    |
| Illumination Direction | Backlit                                                    |
| Mounting Style         | All Orientation; Wall;                                     |

## WALL

EW6824-GY Gray

EW6824-BK Black