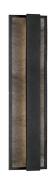

## WALL

EW6824-GY Gray

EW6824-BK Black

## **DESCRIPTION**

Stone elements and metal join together, resulting in masculine elegance. This exterior wall light consists of a 24 inch long metal rectangle with a stone inlay that is flush against the mounting plane, then another slim metal rectangle is suspended just atop of it. LED glow flows from the concealed inner surface. Caspian is suitable for exterior use. Chose from black or gray metal finishes.