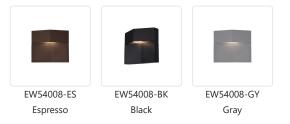

Finish BK - Black ES - Espresso GY - Gray

## DESCRIPTION

This die-cast aluminum exterior wall light brings a subtle elegance by way of its optically-pleasing textured surface. Available in a black or gray finish, the 16 inch long rectangle-shaped downlight is rated for outdoor use but would be stunning as an indoor light detail. And of course, Kuzco's artful engineering ensures that the internal LED light source is concealed from sight.