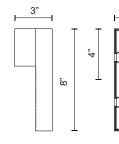

## SPECIFICATION DETAILS

\* For custom options, consult factory for details.

| Fixture Dimensions   | W8" x H8" x E3"                                            |
|----------------------|------------------------------------------------------------|
| Light Source         | AC LED Module                                              |
| Wattage              | 8W                                                         |
| Total Lumens         | 600lm                                                      |
| Delivered Lumens     | BK-252Im                                                   |
| Voltage              | 120V                                                       |
| Color Temperature    | 3000K                                                      |
| CRI (Ra)             | 90CRI                                                      |
| Optional Color Temps | 2700K - 5000K Available, Minimum Order Quantities<br>Apply |
| LED Rated Life       | 50,000 hours                                               |
| Dimming              | 100% - 10%, ELV Dimmer (Not Included)                      |
| Diffuser Details     | Clear PC                                                   |
| ADA Compliant        | Yes                                                        |
| Location             | Wet                                                        |
| Compliance           | ADA                                                        |
| Warranty             | 5 Years                                                    |
|                      |                                                            |