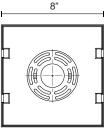

## SPECIFICATION DETAILS

\* For custom options, consult factory for details.

| Fixture Dimensions   | W8" x H8" x E3"                                            |
|----------------------|------------------------------------------------------------|
| Light Source         | AC LED Module                                              |
| Wattage              | 8W                                                         |
| Total Lumens         | 600lm                                                      |
| Delivered Lumens     | BK-252Im                                                   |
| Voltage              | 120V                                                       |
| Color Temperature    | 3000K                                                      |
| CRI (Ra)             | 90CRI                                                      |
| Optional Color Temps | 2700K - 5000K Available, Minimum Order Quantities<br>Apply |
| LED Rated Life       | 50,000 hours                                               |
| Dimming              | 100% - 10%, ELV Dimmer (Not Included)                      |
| Diffuser Details     | Clear PC                                                   |
| ADA Compliant        | Yes                                                        |
| Location             | Wet                                                        |
| Compliance           | ADA                                                        |
| Warranty             | 5 Years                                                    |
|                      |                                                            |