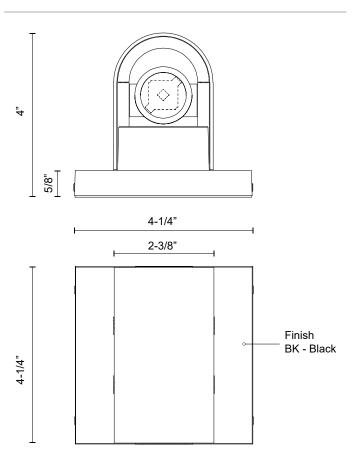

## SPECIFICATION DETAILS

\* For custom options, consult factory for details.

| Fixture Dimensions     | W2-3/8"x H4-1/4" x E4"                                     |
|------------------------|------------------------------------------------------------|
| Light Source           | LED with DC Driver                                         |
| Wattage                | 8W                                                         |
| Total Lumens           | 680lm                                                      |
| Delivered Lumens       | BK-515lm                                                   |
| Voltage                | 120V                                                       |
| Color Temperature      | 3000К                                                      |
| CRI (Ra)               | 90CRI                                                      |
| Optional Color Temps   | 2700K - 5000K Available, Minimum Order Quantities<br>Apply |
| LED Rated Life         | 50,000 hours                                               |
| Dimming                | 100% - 10%, TRIAC or ELV Dimmer (Not Included)             |
| Diffuser Details       | Parabolic Aluminum Reflector                               |
| Glass Details          | Clear Glass                                                |
| ADA Compliant          | Yes                                                        |
| Location               | Wet                                                        |
| Compliance             | ADA                                                        |
| Warranty               | 5 Years                                                    |
| Illumination Direction | Up and Down                                                |
| Mounting Style         | All Orientation; Wall;                                     |
| CEC Title 24 JA8       | Yes, JA8-19                                                |
| Canopy Dimensions      | W4-1/4" x H4-1/4" x E5/8"                                  |
| Finish Option(s)       | Black                                                      |