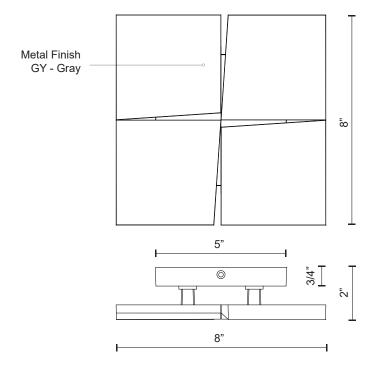

## **SPECIFICATION DETAILS**

\* For custom options, consult factory for details.

| Fixture Dimensions       | W8" x H8" x E2"                                            |
|--------------------------|------------------------------------------------------------|
| Light Source             | AC LED Module                                              |
| Wattage                  | 19W                                                        |
| Total Lumens             | 1600lm                                                     |
| Delivered Lumens         | 282lm*                                                     |
| Voltage                  | 120V                                                       |
| Color Temperature        | 3000K                                                      |
| CRI (Ra)                 | 90CRI                                                      |
| Optional Color Temps     | 2700K - 5000K Available, Minimum Order Quantities<br>Apply |
| LED Rated Life           | 50,000 hours                                               |
| Dimming                  | 100% - 10%, ELV Dimmer (Not Included)                      |
| Diffuser Details         | Clear PC                                                   |
| ADA Compliant            | Yes                                                        |
| Location                 | Wet                                                        |
| Compliance               | ADA                                                        |
| Warranty                 | 5 Years                                                    |
| Illumination Direction   | Backlit                                                    |
| Mounting Style           | All Orientation; Wall;                                     |
| <b>Canopy Dimensions</b> | W5" x H5" x E3/4"                                          |
| Finish Option(s)         | Gray                                                       |