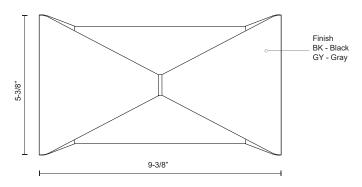

## **SPECIFICATION DETAILS**

\* For custom options, consult factory for details.

| <b>Fixture Dimensions</b> | W9-3/8" x H5-3/8" x E3-3/4"                                |
|---------------------------|------------------------------------------------------------|
| Light Source              | LED with DC Driver                                         |
| Wattage                   | 10W                                                        |
| <b>Total Lumens</b>       | 850lm                                                      |
| Delivered Lumens          | BK-390lm; GY-449lm;                                        |
| Voltage                   | 120V                                                       |
| Color Temperature         | 3000K                                                      |
| CRI (Ra)                  | 90CRI                                                      |
| Optional Color Temps      | 2700K - 5000K Available, Minimum Order Quantities<br>Apply |
| LED Rated Life            | 50,000 hours                                               |
| Dimming                   | 100% - 10%, TRIAC or ELV Dimmer (Not Included)             |
| Diffuser Details          | White PC Diffuser                                          |
| ADA Compliant             | Yes                                                        |
| Location                  | Wet                                                        |
| Compliance                | ADA                                                        |
| Warranty                  | 5 Years                                                    |
| Mounting Style            | All Orientation; Ceiling and Wall;                         |
|                           |                                                            |