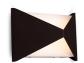

Cast aluminum body with modular bent sheet covers. Lightly textured powder-coat finish. Rectangular opal polymeric diffuser. Outward emitting light. Rated for exterior use. Custom options available.

EW37205-GY Gray