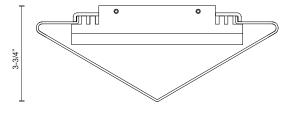

## **SPECIFICATION DETAILS**

\* For custom options, consult factory for details.

| <b>Fixture Dimensions</b> | W9-3/8" x H5-3/8" x E3-3/4"                                |
|---------------------------|------------------------------------------------------------|
| Light Source              | LED with DC Driver                                         |
| Wattage                   | 10W                                                        |
| <b>Total Lumens</b>       | 850lm                                                      |
| Delivered Lumens          | BK-390lm; GY-449lm;                                        |
| Voltage                   | 120V                                                       |
| Color Temperature         | 3000K                                                      |
| CRI (Ra)                  | 90CRI                                                      |
| Optional Color Temps      | 2700K - 5000K Available, Minimum Order Quantities<br>Apply |
| LED Rated Life            | 50,000 hours                                               |
| Dimming                   | 100% - 10%, TRIAC or ELV Dimmer (Not Included)             |
| Diffuser Details          | White PC Diffuser                                          |
| ADA Compliant             | Yes                                                        |
| Location                  | Wet                                                        |
| Compliance                | ADA                                                        |
| Warranty                  | 5 Years                                                    |
| Mounting Style            | All Orientation; Ceiling and Wall;                         |
|                           |                                                            |