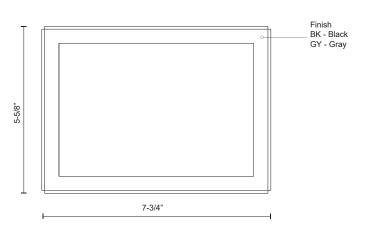

0

TTD

0

ள

'n

| Fixture Dimensions   | W7-3/4" x H5-5/8" x E2"                                    |
|----------------------|------------------------------------------------------------|
| Light Source         | LED with DC Driver                                         |
| Wattage              | 10W                                                        |
| Total Lumens         | 850lm                                                      |
| Delivered Lumens     | BK-738lm; GY-748lm;                                        |
| Voltage              | 120V                                                       |
| Color Temperature    | 3000K                                                      |
| CRI (Ra)             | 90CRI                                                      |
| Optional Color Temps | 2700K - 5000K Available, Minimum Order Quantities<br>Apply |
| LED Rated Life       | 50,000 hours                                               |
| Dimming              | 100% - 10%, TRIAC or ELV Dimmer (Not Included)             |
| Diffuser Details     | White PC Diffuser                                          |
| ADA Compliant        | Yes                                                        |
| Location             | Wet                                                        |
| Compliance           | ADA                                                        |
| Warranty             | 5 Years                                                    |
| Mounting Style       | All Orientation; Ceiling and Wall;                         |
|                      |                                                            |