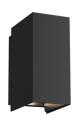

## **DESCRIPTION**

Architectural exterior wall sconce, die-cast rectangular aluminum body with two adjustable flaps to change beam angle above and below the fixture. Please Note: for single gang switch box install only, not intended for Octagon Junction Box. Canopy and back plate for Octagon Junction Box installation sold separately.