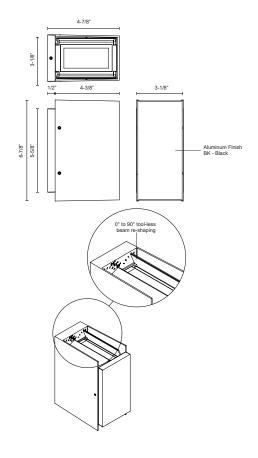

## **SPECIFICATION DETAILS**

 $\ensuremath{^{\star}}$  For custom options, consult factory for details.

| Fixture Dimensions     | W3-1/8" x H6-7/8" x E4-7/8"                                |
|------------------------|------------------------------------------------------------|
| Light Source           | LED with DC Driver                                         |
| Wattage                | 6W                                                         |
| Total Lumens           | 630lm                                                      |
| Delivered Lumens       | BK-264lm                                                   |
| Voltage                | 120-277V                                                   |
| Color Temperature      | 3000K                                                      |
| CRI (Ra)               | 80CRI                                                      |
| Optional Color Temps   | 2700K - 5000K Available, Minimum Order Quantities<br>Apply |
| LED Rated Life         | 50,000 hours                                               |
| Dimming                | Non-Dimming                                                |
| Glass Details          | Clear Glass                                                |
| Location               | Wet, IP65                                                  |
| Compliance             | IP65                                                       |
| Warranty               | 5 Years                                                    |
| Illumination Direction | Up and Down                                                |
| Mounting Style         | All Orientation; Wall;                                     |
| Canopy Dimensions      | W3-1/8" x H5-5/8" x E1/2"                                  |
| Finish Option(s)       | Black                                                      |

## **DESCRIPTION**

Architectural exterior wall sconce, die-cast rectangular aluminum body with two adjustable flaps to change beam angle above and below the fixture. Please Note: for single gang switch box install only, not intended for Octagon Junction Box. Canopy and back plate for Octagon Junction Box installation sold separately.