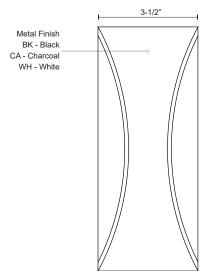

## **SPECIFICATION DETAILS**

\* For custom options, consult factory for details.

| Fixture Dimensions     | W8-3/4" x H3-1/2" x E3"                                    |
|------------------------|------------------------------------------------------------|
| Light Source           | AC LED Module                                              |
| Wattage                | 6W                                                         |
| Total Lumens           | 400lm                                                      |
| Delivered Lumens       | BK-181lm                                                   |
| Voltage                | 120V                                                       |
| Color Temperature      | 3000K                                                      |
| CRI (Ra)               | 90CRI                                                      |
| Optional Color Temps   | 2700K - 5000K Available, Minimum Order Quantities<br>Apply |
| LED Rated Life         | 50,000 hours                                               |
| Dimming                | 100% - 10%, ELV Dimmer (Not Included)                      |
| Glass Details          | Glass Diffuser                                             |
| ADA Compliant          | Yes                                                        |
| Location               | Wet                                                        |
| Compliance             | ADA                                                        |
| Warranty               | 5 Years                                                    |
| Illumination Direction | Up and Down                                                |
| Mounting Style         | All Orientation; Wall;                                     |

## **DESCRIPTION**

High powered LED exterior single light wall mount fixture, with stylish relaxed arch design and three different color arrangements with two tone colors of inner white with charcoal, black or white exterior metal finishes. Concealed inside is our 120V AC LED technology which radiates light either upward or downward depending how it is mounted on the wall. Can be mounted horizontal or vertical, certified ETL wet location listed and is available in two sizes.