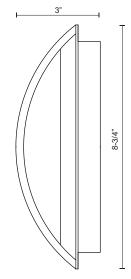

## **SPECIFICATION DETAILS**

\* For custom options, consult factory for details.

| Fixture Dimensions     | W8-3/4" x H3-1/2" x E3"                                    |
|------------------------|------------------------------------------------------------|
| Light Source           | AC LED Module                                              |
| Wattage                | 6W                                                         |
| Total Lumens           | 400lm                                                      |
| Delivered Lumens       | BK-181lm                                                   |
| Voltage                | 120V                                                       |
| Color Temperature      | 3000K                                                      |
| CRI (Ra)               | 90CRI                                                      |
| Optional Color Temps   | 2700K - 5000K Available, Minimum Order Quantities<br>Apply |
| LED Rated Life         | 50,000 hours                                               |
| Dimming                | 100% - 10%, ELV Dimmer (Not Included)                      |
| Glass Details          | Glass Diffuser                                             |
| ADA Compliant          | Yes                                                        |
| Location               | Wet                                                        |
| Compliance             | ADA                                                        |
| Warranty               | 5 Years                                                    |
| Illumination Direction | Up and Down                                                |
| Mounting Style         | All Orientation; Wall;                                     |

## **DESCRIPTION**

High powered LED exterior single light wall mount fixture, with stylish relaxed arch design and three different color arrangements with two tone colors of inner white with charcoal, black or white exterior metal finishes. Concealed inside is our 120V AC LED technology which radiates light either upward or downward depending how it is mounted on the wall. Can be mounted horizontal or vertical, certified ETL wet location listed and is available in two sizes.