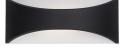

## EW3609-BK EW3609-CA EW3609-WH Black Charcoal White

## **DESCRIPTION**

High powered LED exterior single light wall mount fixture, with stylish relaxed arch design and three different color arrangements with two tone colors of inner white with charcoal, black or white exterior metal finishes. Concealed inside is our 120V AC LED technology which radiates light either upward or downward depending how it is mounted on the wall. Can be mounted horizontal or vertical, certified ETL wet location listed and is available in two sizes.