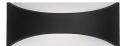

## EW3609-BK EW3609-CA EW3609-WH Black Charcoal White

## **DESCRIPTION**

High powered LED exterior single light wall mount fixture, with stylish relaxed arch design and three different color arrangements with two tone colors of inner white with charcoal, black or white exterior metal finishes. Concealed inside is our 120V AC LED technology which radiates light either upward or downward depending how it is mounted on the wall. Can be mounted horizontal or vertical, certified ETL wet location listed and is available in two sizes.