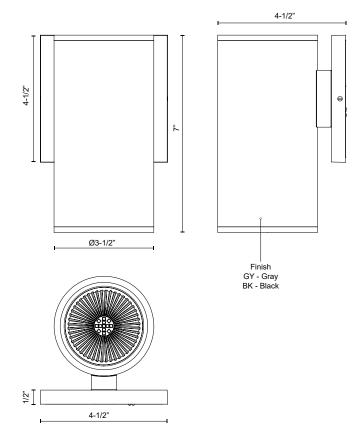

## **SPECIFICATION DETAILS**

\* For custom options, consult factory for details.

| Fixture Dimensions          | D3-1/2" x H7" x E4-1/2"                                    |
|-----------------------------|------------------------------------------------------------|
| Light Source                | AC LED Module                                              |
| Wattage                     | 10W                                                        |
| Total Lumens                | 850lm                                                      |
| Delivered Lumens            | 634lm                                                      |
| Voltage                     | 120V                                                       |
| Color Temperature           | 3000K                                                      |
| CRI (Ra)                    | 90CRI                                                      |
| <b>Optional Color Temps</b> | 2700K - 5000K Available, Minimum Order Quantities<br>Apply |
| LED Rated Life              | 50,000 hours                                               |
| Dimming                     | 100% - 10%, ELV Dimmer (Not Included)                      |
| Diffuser Details            | Parabolic Aluminum Reflector                               |
| Glass Details               | Clear Glass                                                |
| Location                    | Wet                                                        |
| Illumination Direction      | Downlight                                                  |
| Warranty                    | 5 Years                                                    |
| Canopy Dimensions           | W4-1/2" x H4-1/2" x E1/2"                                  |