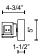

## SPECIFICATION DETAILS

\* For custom options, consult factory for details.

| Fixture Dimensions     | W59-3/8" x H5" x E4-3/4"                                   |
|------------------------|------------------------------------------------------------|
| Light Source           | LED with DC Driver                                         |
| Wattage                | 62W                                                        |
| Total Lumens           | 5100lm                                                     |
| Delivered Lumens       | 2280lm*                                                    |
| Voltage                | 120V                                                       |
| Color Temperature      | 3000К                                                      |
| CRI (Ra)               | 90CRI                                                      |
| Optional Color Temps   | 2700K - 5000K Available, Minimum Order Quantities<br>Apply |
| LED Rated Life         | 50,000 hours                                               |
| Dimming                | 100% - 10%, TRIAC or ELV Dimmer (Not Included)             |
| Diffuser Details       | White Acrylic                                              |
| Location               | Wet                                                        |
| Warranty               | 5 Years                                                    |
| Illumination Direction | Front/Back                                                 |
| Mounting Style         | All Orientation                                            |
| Canopy Dimensions      | W9-1/8" x H5" x E1-1/2"                                    |