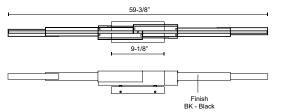

## SPECIFICATION DETAILS

\* For custom options, consult factory for details.

| Fixture Dimensions     | W59-3/8" x H5" x E4-3/4"                                   |
|------------------------|------------------------------------------------------------|
| Light Source           | LED with DC Driver                                         |
| Wattage                | 62W                                                        |
| Total Lumens           | 5100lm                                                     |
| Delivered Lumens       | 2280lm*                                                    |
| Voltage                | 120V                                                       |
| Color Temperature      | 3000К                                                      |
| CRI (Ra)               | 90CRI                                                      |
| Optional Color Temps   | 2700K - 5000K Available, Minimum Order Quantities<br>Apply |
| LED Rated Life         | 50,000 hours                                               |
| Dimming                | 100% - 10%, TRIAC or ELV Dimmer (Not Included)             |
| Diffuser Details       | White Acrylic                                              |
| Location               | Wet                                                        |
| Warranty               | 5 Years                                                    |
| Illumination Direction | Front/Back                                                 |
| Mounting Style         | All Orientation                                            |
| Canopy Dimensions      | W9-1/8" x H5" x E1-1/2"                                    |