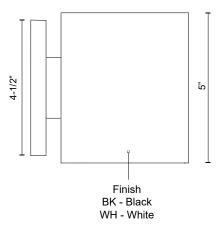

## SPECIFICATION DETAILS

\* For custom options, consult factory for details.

| Fixture Dimensions     | W4-1/4" x H5" x E5-1/4"                                    |
|------------------------|------------------------------------------------------------|
| Light Source           | LED with DC Driver                                         |
| Wattage                | 18W                                                        |
| Total Lumens           | 1530lm                                                     |
| Delivered Lumens       | BK-1022Im; WH-1100Im*;                                     |
| Voltage                | 120V                                                       |
| Color Temperature      | 3000К                                                      |
| CRI (Ra)               | 90CRI                                                      |
| Optional Color Temps   | 2700K - 5000K Available, Minimum Order Quantities<br>Apply |
| LED Rated Life         | 50,000 hours                                               |
| Dimming                | 100% - 10%, TRIAC or ELV Dimmer (Not Included)             |
| Diffuser Details       | Frosted PC Diffuser                                        |
| Location               | Wet                                                        |
| Warranty               | 5 Years                                                    |
| Illumination Direction | Downlight                                                  |
| Mounting Style         | All Orientation; Wall;                                     |
| Canopy Dimensions      | W4-1/2" x H4-1/2" x E1/2"                                  |
|                        |                                                            |