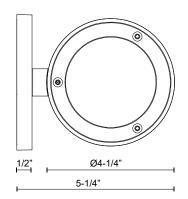

## SPECIFICATION DETAILS

\* For custom options, consult factory for details.

| Fixture Dimensions     | W4-1/4" x H5" x E5-1/4"                                    |
|------------------------|------------------------------------------------------------|
| Light Source           | LED with DC Driver                                         |
| Wattage                | 18W                                                        |
| Total Lumens           | 1530lm                                                     |
| Delivered Lumens       | BK-1022Im; WH-1100Im*;                                     |
| Voltage                | 120V                                                       |
| Color Temperature      | 3000К                                                      |
| CRI (Ra)               | 90CRI                                                      |
| Optional Color Temps   | 2700K - 5000K Available, Minimum Order Quantities<br>Apply |
| LED Rated Life         | 50,000 hours                                               |
| Dimming                | 100% - 10%, TRIAC or ELV Dimmer (Not Included)             |
| Diffuser Details       | Frosted PC Diffuser                                        |
| Location               | Wet                                                        |
| Warranty               | 5 Years                                                    |
| Illumination Direction | Downlight                                                  |
| Mounting Style         | All Orientation; Wall;                                     |
| Canopy Dimensions      | W4-1/2" x H4-1/2" x E1/2"                                  |
|                        |                                                            |